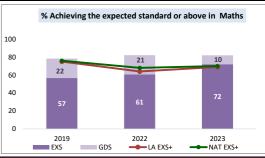

**Key Stage One** 

| <u>Absence</u> (22/23 Based on Autumn term only. LA & Nat based on Primary state funded average) |                              |  |  |  |  |  |
|--------------------------------------------------------------------------------------------------|------------------------------|--|--|--|--|--|
| % Overall Absence                                                                                | % Persistent Absence         |  |  |  |  |  |
| School •••••LA ••••National                                                                      | School •••••LA •••••National |  |  |  |  |  |
| 1                                                                                                | 30.0                         |  |  |  |  |  |
|                                                                                                  | 25.0 -                       |  |  |  |  |  |
|                                                                                                  | 20.0 -                       |  |  |  |  |  |
|                                                                                                  | 15.0 -                       |  |  |  |  |  |
|                                                                                                  | 10.0 -                       |  |  |  |  |  |
| 4.2 6.2 6.5                                                                                      | 5.0 - 18.1 16.2 20.9         |  |  |  |  |  |
| 4.2 0.2 0.3                                                                                      | 0.0                          |  |  |  |  |  |
| 2020-21 2021-22 2022-23                                                                          | 2020-21 2021-22 2022-23      |  |  |  |  |  |