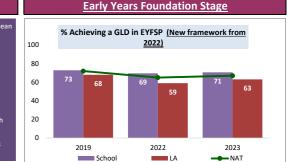

## **Year One Phonics** % Achieving expected level in Phonics decoding 100 60 40 20 2019 2022 2023 School School LA NAT

Overall

Behaviour

06/03/2014

**Section 5 Inspection Date** 

**Early Years** 

Leadership