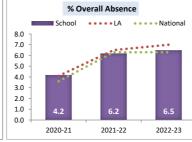

**Key Stage One** 

| <u>Absence</u> (22/23 Based on Autumn term only. LA & Nat based on Primary state funded average) |                              |  |  |  |  |  |
|--------------------------------------------------------------------------------------------------|------------------------------|--|--|--|--|--|
| % Overall Absence                                                                                | % Persistent Absence         |  |  |  |  |  |
| School •••••LA ••••National                                                                      | School •••••LA •••••National |  |  |  |  |  |
| 1                                                                                                | 30.0                         |  |  |  |  |  |
|                                                                                                  | 25.0 -                       |  |  |  |  |  |
|                                                                                                  | 20.0 -                       |  |  |  |  |  |
|                                                                                                  | 15.0 -                       |  |  |  |  |  |
|                                                                                                  | 10.0 -                       |  |  |  |  |  |
| 4.2 6.2 6.5                                                                                      | 5.0 - 18.1 16.2 20.9         |  |  |  |  |  |
| 4.2 0.2 0.3                                                                                      | 0.0                          |  |  |  |  |  |
| 2020-21 2021-22 2022-23                                                                          | 2020-21 2021-22 2022-23      |  |  |  |  |  |