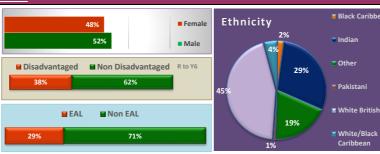

## **School Context**

## **SEN Pupils** EHC Plan 13% No SEN





## **Year One Phonics** % Achieving expected level in Phonics decoding 100 60 40 20 2019 2022 2023 School School LA NAT

Overall

Behaviour

06/03/2014

**Section 5 Inspection Date** 

**Early Years** 

Leadership





**Key Stage One** 









| <u>Absence</u> (22/23 Based on Autumn term only. LA & Nat based on Primary state funded average) |                              |  |  |  |  |  |
|--------------------------------------------------------------------------------------------------|------------------------------|--|--|--|--|--|
| % Overall Absence                                                                                | % Persistent Absence         |  |  |  |  |  |
| School •••••LA ••••National                                                                      | School