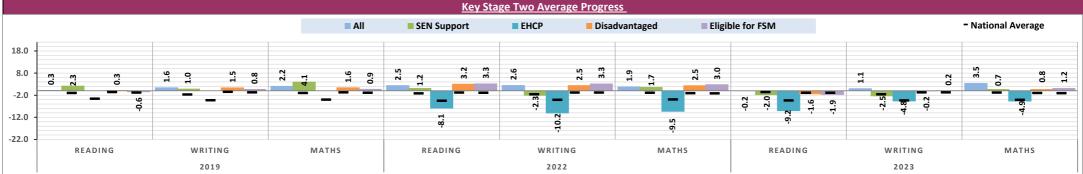

**Key Stage One** 

| <u>Absence</u> (22/23 Based on Autumn term only. LA & Nat based on Primary state funded average) |                              |  |  |  |  |  |
|--------------------------------------------------------------------------------------------------|------------------------------|--|--|--|--|--|
| % Overall Absence                                                                                | % Persistent Absence         |  |  |  |  |  |
| School •••••LA ••••National                                                                      | School •••••LA •••••National |  |  |  |  |  |
| 1                                                                                                | 30.0                         |  |  |  |  |  |
|                                                                                                  | 25.0 -                       |  |  |  |  |  |
|                                                                                                  | 20.0 -                       |  |  |  |  |  |
|                                                                                                  | 15.0 -                       |  |  |  |  |  |
|                                                                                                  | 10.0 -                       |  |  |  |  |  |
| 4.2 6.2 6.5                                                                                      | 5.0 - 18.1 16.2 20.9         |  |  |  |  |  |
| 4.2 0.2 0.3                                                                                      | 0.0                          |  |  |  |  |  |
| 2020-21 2021-22 2022-23                                                                          | 2020-21 2021-22 2022-23      |  |  |  |  |  |