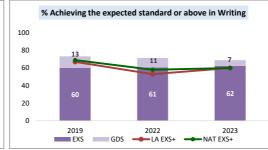

**Key Stage One** 

| <u>Absence</u> (22/23 Based on Autumn term only. LA & Nat based on Primary state funded average) |                              |  |  |  |  |  |
|--------------------------------------------------------------------------------------------------|------------------------------|--|--|--|--|--|
| % Overall Absence                                                                                | % Persistent Absence         |  |  |  |  |  |
| School •••••LA ••••National                                                                      | School •••••LA •••••National |  |  |  |  |  |
| 1                                                                                                | 30.0                         |  |  |  |  |  |
|                                                                                                  | 25.0 -                       |  |  |  |  |  |
|                                                                                                  | 20.0 -                       |  |  |  |  |  |
|                                                                                                  | 15.0 -                       |  |  |  |  |  |
|                                                                                                  | 10.0 -                       |  |  |  |  |  |
| 4.2 6.2 6.5                                                                                      | 5.0 - 18.1 16.2 20.9         |  |  |  |  |  |
| 4.2 0.2 0.3                                                                                      | 0.0                          |  |  |  |  |  |
| 2020-21 2021-22 2022-23                                                                          | 2020-21 2021-22 2022-23      |  |  |  |  |  |