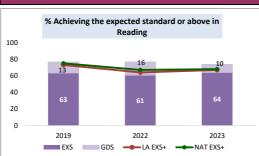

**Key Stage One** 

| <u>Absence</u> (22/23 Based on Autumn term only. LA & Nat based on Primary state funded average) |                              |  |  |  |  |  |
|--------------------------------------------------------------------------------------------------|------------------------------|--|--|--|--|--|
| % Overall Absence                                                                                | % Persistent Absence         |  |  |  |  |  |
| School •••••LA ••••National                                                                      | School •••••LA •••••National |  |  |  |  |  |
| 1                                                                                                | 30.0                         |  |  |  |  |  |
|                                                                                                  | 25.0 -                       |  |  |  |  |  |
|                                                                                                  | 20.0 -                       |  |  |  |  |  |
|                                                                                                  | 15.0 -                       |  |  |  |  |  |
|                                                                                                  | 10.0 -                       |  |  |  |  |  |
| 4.2 6.2 6.5                                                                                      | 5.0 - 18.1 16.2 20.9         |  |  |  |  |  |
| 4.2 0.2 0.3                                                                                      | 0.0                          |  |  |  |  |  |
| 2020-21 2021-22 2022-23                                                                          | 2020-21 2021-22 2022-23      |  |  |  |  |  |