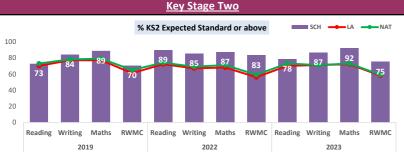

**Key Stage One** 

| <u>Absence</u> (22/23 Based on Autumn term only. LA & Nat based on Primary state funded average) |                              |  |  |  |  |  |
|--------------------------------------------------------------------------------------------------|------------------------------|--|--|--|--|--|
| % Overall Absence                                                                                | % Persistent Absence         |  |  |  |  |  |
| School •••••LA ••••National                                                                      | School •••••LA •••••National |  |  |  |  |  |
| 1                                                                                                | 30.0                         |  |  |  |  |  |
|                                                                                                  | 25.0 -                       |  |  |  |  |  |
|                                                                                                  | 20.0 -                       |  |  |  |  |  |
|                                                                                                  | 15.0 -                       |  |  |  |  |  |
|                                                                                                  | 10.0 -                       |  |  |  |  |  |
| 4.2 6.2 6.5                                                                                      | 5.0 - 18.1 16.2 20.9         |  |  |  |  |  |
| 4.2 0.2 0.3                                                                                      | 0.0                          |  |  |  |  |  |
| 2020-21 2021-22 2022-23                                                                          | 2020-21 2021-22 2022-23      |  |  |  |  |  |