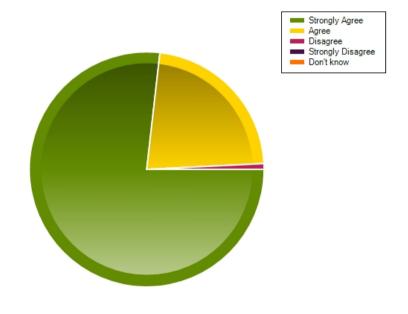

## Questions

Question: My child is happy at this school

|                     | Strongly Agree | Agree | Disagree | Strongly Disagree | Don't know |
|---------------------|----------------|-------|----------|-------------------|------------|
| No. Of Responses    | 96             | 28    | 1        | 0                 | 0          |
| Response Percentage | 76.8           | 22.4  | 0.8      | 0                 | 0          |