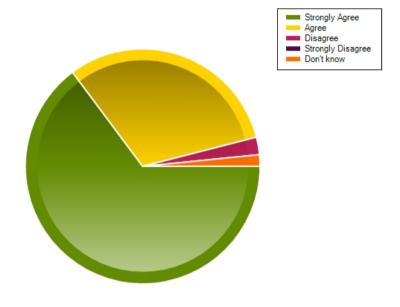

#### Question: This school makes sure its pupils are well behaved

|                     | Strongly Agree | Agree | Disagree | Strongly Disagree | Don't know |
|---------------------|----------------|-------|----------|-------------------|------------|
| No. Of Responses    | 81             | 39    | 3        | 0                 | 2          |
| Response Percentage | 64.8           | 31.2  | 2.4      | 0                 | 1.6        |

| Average Response      | 1.42           |  |
|-----------------------|----------------|--|
| Most Popular Response | Strongly Agree |  |