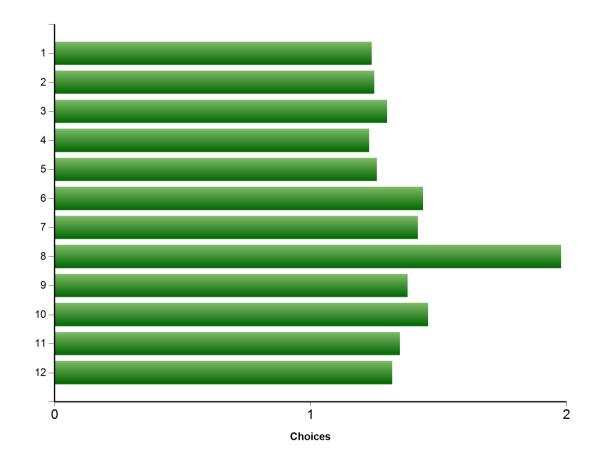

## Feedback Summary

Here is a graph representing the average user response for each question

| Question | Response |    |   |   |    | Average |
|----------|----------|----|---|---|----|---------|
|          | 1        | 2  | 3 | 4 | 5  |         |
| 1        | 96       | 28 | 1 | 0 | 0  | 1.24    |
| 2        | 95       | 29 | 1 | 0 | 0  | 1.25    |
| 3        | 93       | 28 | 3 | 1 | 0  | 1.3     |
| 4        | 97       | 27 | 1 | 0 | 0  | 1.23    |
| 5        | 96       | 27 | 1 | 1 | 0  | 1.26    |
| 6        | 79       | 41 | 3 | 0 | 2  | 1.44    |
| 7        | 81       | 39 | 3 | 0 | 2  | 1.42    |
| 8        | 62       | 39 | 6 | 0 | 18 | 1.98    |
| 9        | 85       | 35 | 3 | 1 | 1  | 1.38    |
| 10       | 78       | 42 | 2 | 1 | 2  | 1.46    |
| 11       | 86       | 35 | 3 | 1 | 0  | 1.35    |
| 12       | 93       | 29 | 0 | 1 | 2  | 1.32    |