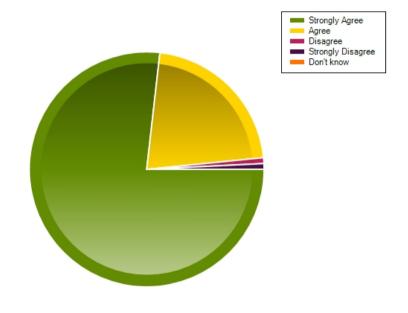

## Questions

Question: My child is happy at this school

|                     | Strongly Agree | Agree | Disagree | Strongly Disagree | Don't know |
|---------------------|----------------|-------|----------|-------------------|------------|
| No. Of Responses    | 96             | 28    | 1        | 0                 | 0          |
| Response Percentage | 76.8           | 22.4  | 0.8      | 0                 | 0          |

| Average Response      | 1.24           |  |
|-----------------------|----------------|--|
| Most Popular Response | Strongly Agree |  |