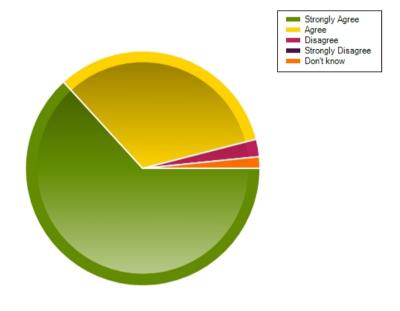

#### Question: My child receives appropriate homework for their age

|                     | Strongly Agree | Agree | Disagree | Strongly Disagree | Don't know |
|---------------------|----------------|-------|----------|-------------------|------------|
| No. Of Responses    | 79             | 41    | 3        | 0                 | 2          |
| Response Percentage | 63.2           | 32.8  | 2.4      | 0                 | 1.6        |

| Average Response      | 1.44           |  |
|-----------------------|----------------|--|
| Most Popular Response | Strongly Agree |  |