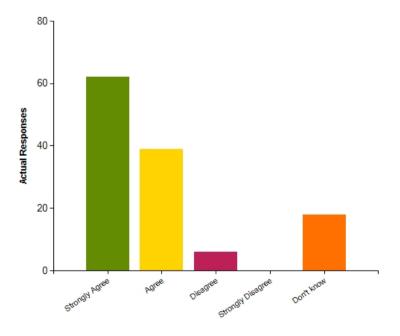

#### Question: This school deals effectively with bullying

|                     | Strongly Agree | Agree | Disagree | Strongly Disagree | Don't know |
|---------------------|----------------|-------|----------|-------------------|------------|
| No. Of Responses    | 62             | 39    | 6        | 0                 | 18         |
| Response Percentage | 49.6           | 31.2  | 4.8      | 0                 | 14.4       |

| Average Response      | 1.98           |  |
|-----------------------|----------------|--|
| Most Popular Response | Strongly Agree |  |

08/10/2020

|                     | Strongly Agree | Agree | Disagree | Strongly Disagree | Don't know |
|---------------------|----------------|-------|----------|-------------------|------------|
| No. Of Responses    | 85             | 35    | 3        | 1                 | 1          |
| Response Percentage | 68             | 28    | 2.4      | 0.8               | 0.8        |