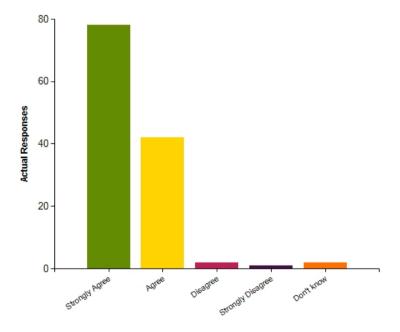

## Feedback Summary

Here is a graph representing the average user response for each question

| Question | Response |    |   |   |    | Average |
|----------|----------|----|---|---|----|---------|
|          | 1        | 2  | 3 | 4 | 5  |         |
| 1        | 96       | 28 | 1 | 0 | 0  | 1.24    |
| 2        | 95       | 29 | 1 | 0 | 0  | 1.25    |
| 3        | 93       | 28 | 3 | 1 | 0  | 1.3     |
| 4        | 97       | 27 | 1 | 0 | 0  | 1.23    |
| 5        | 96       | 27 | 1 | 1 | 0  | 1.26    |
| 6        | 79       | 41 | 3 | 0 | 2  | 1.44    |
| 7        | 81       | 39 | 3 | 0 | 2  | 1.42    |
| 8        | 62       | 39 | 6 | 0 | 18 | 1.98    |
| 9        | 85       | 35 | 3 | 1 | 1  | 1.38    |
| 10       | 78       | 42 | 2 | 1 | 2  | 1.46    |
| 11       | 86       | 35 | 3 | 1 | 0  | 1.35    |
| 12       | 93       | 29 | 0 | 1 | 2  | 1.32    |

#### Question: My child receives appropriate homework for their age

|                     | Strongly Agree | Agree | Disagree | Strongly Disagree | Don't know |
|---------------------|----------------|-------|----------|-------------------|------------|
| No. Of Responses    | 79             | 41    | 3        | 0                 | 2          |
| Response Percentage | 63.2           | 32.8  | 2.4      | 0                 | 1.6        |

| Average Response      | 1.44           |  |
|-----------------------|----------------|--|
| Most Popular Response | Strongly Agree |  |