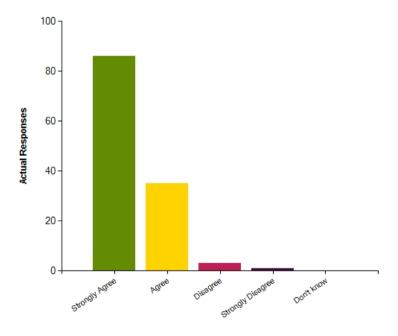

## Feedback Summary

Here is a graph representing the average user response for each question

| Question | Response |    |   |   |    | Average |
|----------|----------|----|---|---|----|---------|
|          | 1        | 2  | 3 | 4 | 5  |         |
| 1        | 96       | 28 | 1 | 0 | 0  | 1.24    |
| 2        | 95       | 29 | 1 | 0 | 0  | 1.25    |
| 3        | 93       | 28 | 3 | 1 | 0  | 1.3     |
| 4        | 97       | 27 | 1 | 0 | 0  | 1.23    |
| 5        | 96       | 27 | 1 | 1 | 0  | 1.26    |
| 6        | 79       | 41 | 3 | 0 | 2  | 1.44    |
| 7        | 81       | 39 | 3 | 0 | 2  | 1.42    |
| 8        | 62       | 39 | 6 | 0 | 18 | 1.98    |
| 9        | 85       | 35 | 3 | 1 | 1  | 1.38    |
| 10       | 78       | 42 | 2 | 1 | 2  | 1.46    |
| 11       | 86       | 35 | 3 | 1 | 0  | 1.35    |
| 12       | 93       | 29 | 0 | 1 | 2  | 1.32    |

#### Question: My child makes good progress at this school

|                     | Strongly Agree | Agree | Disagree | Strongly Disagree | Don't know |
|---------------------|----------------|-------|----------|-------------------|------------|
| No. Of Responses    | 93             | 28    | 3        | 1                 | 0          |
| Response Percentage | 74.4           | 22.4  | 2.4      | 0.8               | 0          |

| Average Response      | 1.3            |  |
|-----------------------|----------------|--|
| Most Popular Response | Strongly Agree |  |