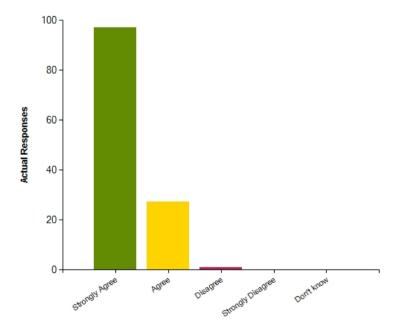

#### Question: My child is well looked after at this school

|                     | Strongly Agree | Agree | Disagree | Strongly Disagree | Don't know |
|---------------------|----------------|-------|----------|-------------------|------------|
| No. Of Responses    | 97             | 27    | 1        | 0                 | 0          |
| Response Percentage | 77.6           | 21.6  | 0.8      | 0                 | 0          |

| Average Response      | 1.23           |  |
|-----------------------|----------------|--|
| Most Popular Response | Strongly Agree |  |