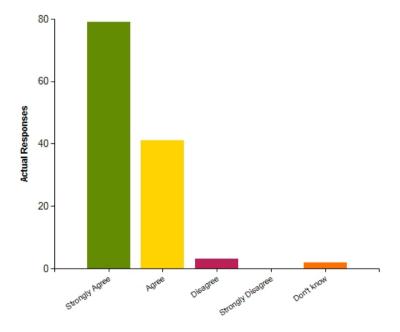

#### Question: My child receives appropriate homework for their age

|                     | Strongly Agree | Agree | Disagree | Strongly Disagree | Don't know |
|---------------------|----------------|-------|----------|-------------------|------------|
| No. Of Responses    | 79             | 41    | 3        | 0                 | 2          |
| Response Percentage | 63.2           | 32.8  | 2.4      | 0                 | 1.6        |

| Average Response      | 1.44           |  |
|-----------------------|----------------|--|
| Most Popular Response | Strongly Agree |  |