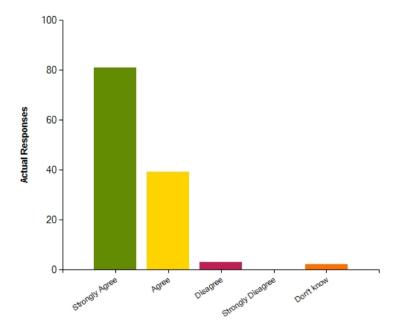

#### Question: This school makes sure its pupils are well behaved

|                     | Strongly Agree | Agree | Disagree | Strongly Disagree | Don't know |
|---------------------|----------------|-------|----------|-------------------|------------|
| No. Of Responses    | 81             | 39    | 3        | 0                 | 2          |
| Response Percentage | 64.8           | 31.2  | 2.4      | 0                 | 1.6        |

| Average Response      | 1.42           |  |
|-----------------------|----------------|--|
| Most Popular Response | Strongly Agree |  |