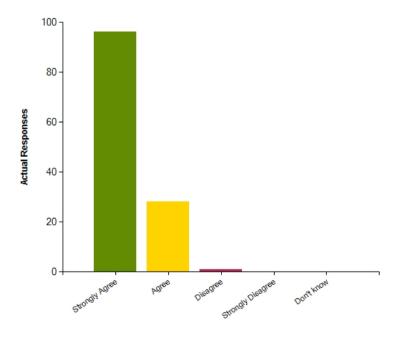

## Questions

Question: My child is happy at this school

|                     | Strongly Agree | Agree | Disagree | Strongly Disagree | Don't know |
|---------------------|----------------|-------|----------|-------------------|------------|
| No. Of Responses    | 96             | 28    | 1        | 0                 | 0          |
| Response Percentage | 76.8           | 22.4  | 0.8      | 0                 | 0          |