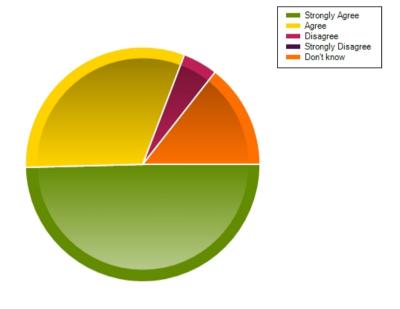

#### Question: This school deals effectively with bullying

|                     | Strongly Agree | Agree | Disagree | Strongly Disagree | Don't know |
|---------------------|----------------|-------|----------|-------------------|------------|
| No. Of Responses    | 62             | 39    | 6        | 0                 | 18         |
| Response Percentage | 49.6           | 31.2  | 4.8      | 0                 | 14.4       |

| Average Response      | 1.98           |  |
|-----------------------|----------------|--|
| Most Popular Response | Strongly Agree |  |

08/10/2020

|                     | Strongly Agree | Agree | Disagree | Strongly Disagree | Don't know |
|---------------------|----------------|-------|----------|-------------------|------------|
| No. Of Responses    | 85             | 35    | 3        | 1                 | 1          |
| Response Percentage | 68             | 28    | 2.4      | 0.8               | 0.8        |