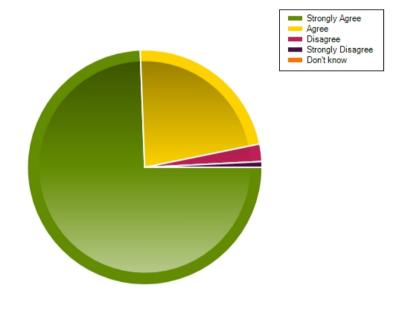

#### Question: My child makes good progress at this school

|                     | Strongly Agree | Agree | Disagree | Strongly Disagree | Don't know |
|---------------------|----------------|-------|----------|-------------------|------------|
| No. Of Responses    | 93             | 28    | 3        | 1                 | 0          |
| Response Percentage | 74.4           | 22.4  | 2.4      | 0.8               | 0          |

| Average Response      | 1.3            |  |
|-----------------------|----------------|--|
| Most Popular Response | Strongly Agree |  |