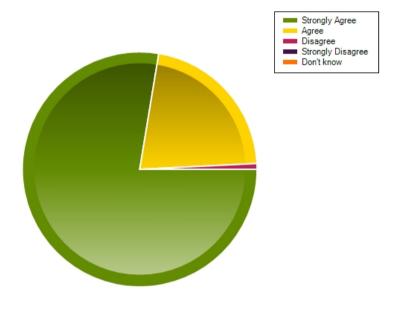

#### Question: My child is well looked after at this school

|                     | Strongly Agree | Agree | Disagree | Strongly Disagree | Don't know |
|---------------------|----------------|-------|----------|-------------------|------------|
| No. Of Responses    | 97             | 27    | 1        | 0                 | 0          |
| Response Percentage | 77.6           | 21.6  | 0.8      | 0                 | 0          |

| Average Response      | 1.23           |  |
|-----------------------|----------------|--|
| Most Popular Response | Strongly Agree |  |