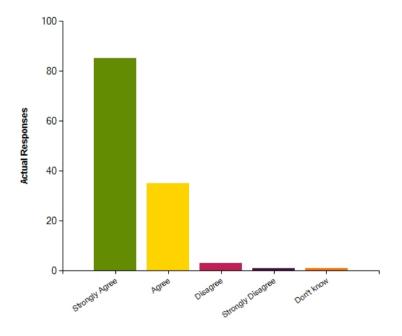

## Feedback Summary

Here is a graph representing the average user response for each question

| Question | Response |    |   |   |    | Average |
|----------|----------|----|---|---|----|---------|
|          | 1        | 2  | 3 | 4 | 5  |         |
| 1        | 96       | 28 | 1 | 0 | 0  | 1.24    |
| 2        | 95       | 29 | 1 | 0 | 0  | 1.25    |
| 3        | 93       | 28 | 3 | 1 | 0  | 1.3     |
| 4        | 97       | 27 | 1 | 0 | 0  | 1.23    |
| 5        | 96       | 27 | 1 | 1 | 0  | 1.26    |
| 6        | 79       | 41 | 3 | 0 | 2  | 1.44    |
| 7        | 81       | 39 | 3 | 0 | 2  | 1.42    |
| 8        | 62       | 39 | 6 | 0 | 18 | 1.98    |
| 9        | 85       | 35 | 3 | 1 | 1  | 1.38    |
| 10       | 78       | 42 | 2 | 1 | 2  | 1.46    |
| 11       | 86       | 35 | 3 | 1 | 0  | 1.35    |
| 12       | 93       | 29 | 0 | 1 | 2  | 1.32    |

#### Question: I receive valuable information from the school about my child's progress

|                     | Strongly Agree | Agree | Disagree | Strongly Disagree | Don't know |
|---------------------|----------------|-------|----------|-------------------|------------|
| No. Of Responses    | 86             | 35    | 3        | 1                 | 0          |
| Response Percentage | 68.8           | 28    | 2.4      | 0.8               | 0          |

| Average Response      | 1.35           |  |
|-----------------------|----------------|--|
| Most Popular Response | Strongly Agree |  |