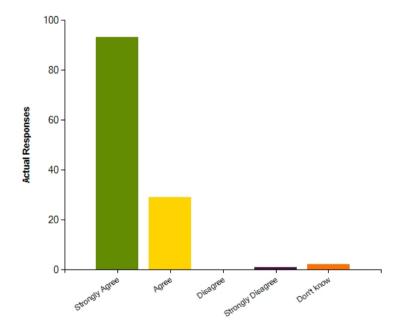

#### Question: My child makes good progress at this school

|                     | Strongly Agree | Agree | Disagree | Strongly Disagree | Don't know |
|---------------------|----------------|-------|----------|-------------------|------------|
| No. Of Responses    | 93             | 28    | 3        | 1                 | 0          |
| Response Percentage | 74.4           | 22.4  | 2.4      | 0.8               | 0          |

| Average Response      | 1.3            |  |
|-----------------------|----------------|--|
| Most Popular Response | Strongly Agree |  |