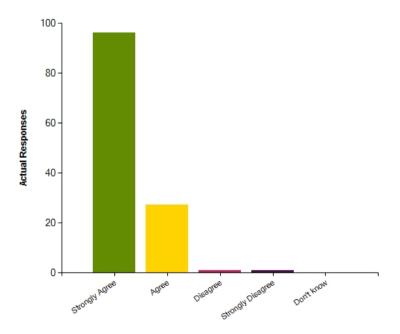

## Questions

Question: My child is happy at this school

|                     | Strongly Agree | Agree | Disagree | Strongly Disagree | Don't know |
|---------------------|----------------|-------|----------|-------------------|------------|
| No. Of Responses    | 96             | 28    | 1        | 0                 | 0          |
| Response Percentage | 76.8           | 22.4  | 0.8      | 0                 | 0          |

| Average Response      | 1.24           |  |
|-----------------------|----------------|--|
| Most Popular Response | Strongly Agree |  |