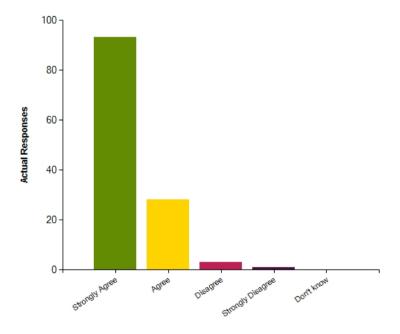

#### Question: My child makes good progress at this school

|                     | Strongly Agree | Agree | Disagree | Strongly Disagree | Don't know |
|---------------------|----------------|-------|----------|-------------------|------------|
| No. Of Responses    | 93             | 28    | 3        | 1                 | 0          |
| Response Percentage | 74.4           | 22.4  | 2.4      | 0.8               | 0          |

| Average Response      | 1.3            |  |
|-----------------------|----------------|--|
| Most Popular Response | Strongly Agree |  |