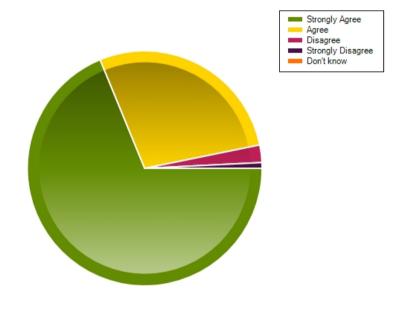

#### Question: My child makes good progress at this school

|                     | Strongly Agree | Agree | Disagree | Strongly Disagree | Don't know |
|---------------------|----------------|-------|----------|-------------------|------------|
| No. Of Responses    | 93             | 28    | 3        | 1                 | 0          |
| Response Percentage | 74.4           | 22.4  | 2.4      | 0.8               | 0          |

| Average Response      | 1.3            |  |
|-----------------------|----------------|--|
| Most Popular Response | Strongly Agree |  |