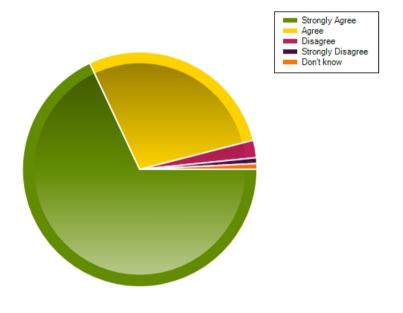

## Feedback Summary

Here is a graph representing the average user response for each question

| Question | Response |    |   |   |    | Average |
|----------|----------|----|---|---|----|---------|
|          | 1        | 2  | 3 | 4 | 5  |         |
| 1        | 96       | 28 | 1 | 0 | 0  | 1.24    |
| 2        | 95       | 29 | 1 | 0 | 0  | 1.25    |
| 3        | 93       | 28 | 3 | 1 | 0  | 1.3     |
| 4        | 97       | 27 | 1 | 0 | 0  | 1.23    |
| 5        | 96       | 27 | 1 | 1 | 0  | 1.26    |
| 6        | 79       | 41 | 3 | 0 | 2  | 1.44    |
| 7        | 81       | 39 | 3 | 0 | 2  | 1.42    |
| 8        | 62       | 39 | 6 | 0 | 18 | 1.98    |
| 9        | 85       | 35 | 3 | 1 | 1  | 1.38    |
| 10       | 78       | 42 | 2 | 1 | 2  | 1.46    |
| 11       | 86       | 35 | 3 | 1 | 0  | 1.35    |
| 12       | 93       | 29 | 0 | 1 | 2  | 1.32    |