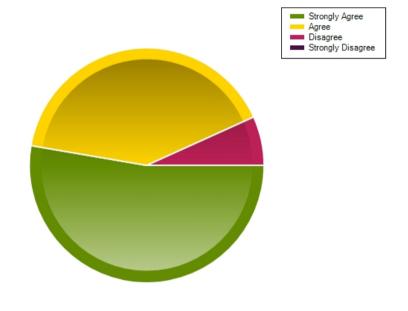

|                     | Strongly Agree | Agree | Disagree | Strongly Disagree |
|---------------------|----------------|-------|----------|-------------------|
| No. Of Responses    | 39             | 30    | 5        | 0                 |
| Response Percentage | 52.7           | 40.54 | 6.76     | 0                 |

| Average Response      | 1.54           |  |
|-----------------------|----------------|--|
| Most Popular Response | Strongly Agree |  |

Question: As a parent, I understand the need to have a change to the dropping off and picking up procedures to keep everybody COVID safe.