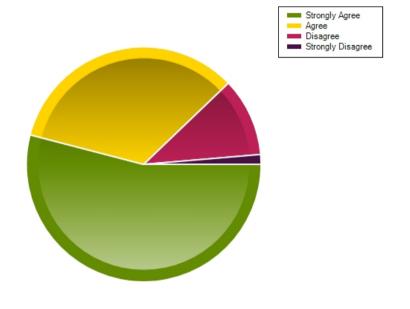

|                     | Strongly Agree | Agree | Disagree | Strongly Disagree |
|---------------------|----------------|-------|----------|-------------------|
| No. Of Responses    | 40             | 25    | 8        | 1                 |
| Response Percentage | 54.05          | 33.78 | 10.81    | 1.35              |

| Average Response      | 1.59           |  |
|-----------------------|----------------|--|
| Most Popular Response | Strongly Agree |  |

Question: I am pleased with the provision in place to support my child in and out of school.