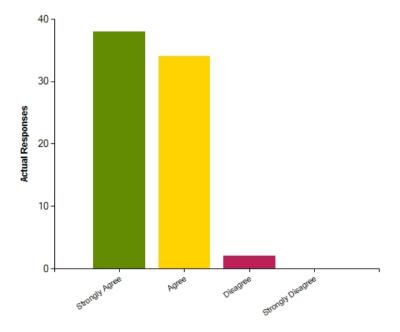

|                     | Strongly Agree | Agree | Disagree | Strongly Disagree |
|---------------------|----------------|-------|----------|-------------------|
| No. Of Responses    | 38             | 34    | 2        | 0                 |
| Response Percentage | 51.35          | 45.95 | 2.7      | 0                 |

| Average Response      | 1.51           |
|-----------------------|----------------|
| Most Popular Response | Strongly Agree |

Question: As a parent I am confident that the school is doing all it can to keep children safe.