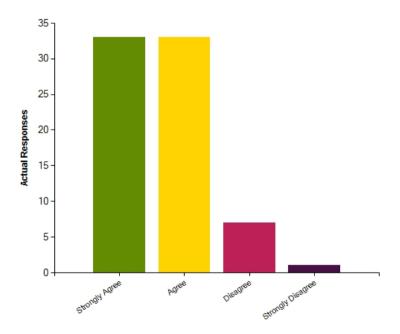

|                     | Strongly Agree | Agree | Disagree | Strongly Disagree |
|---------------------|----------------|-------|----------|-------------------|
| No. Of Responses    | 33             | 33    | 7        | 1                 |
| Response Percentage | 44.59          | 44.59 | 9.46     | 1.35              |

| Average Response      | 1.68  |  |
|-----------------------|-------|--|
| Most Popular Response | Agree |  |