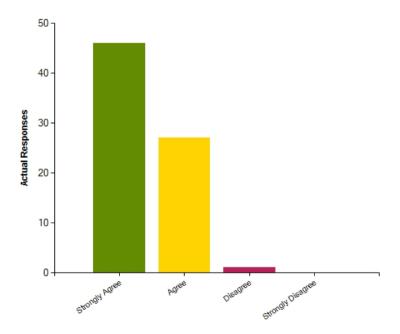

|                     | Strongly Agree | Agree | Disagree | Strongly Disagree |
|---------------------|----------------|-------|----------|-------------------|
| No. Of Responses    | 46             | 27    | 1        | 0                 |
| Response Percentage | 62.16          | 36.49 | 1.35     | 0                 |

| Average Response      | 1.39           |
|-----------------------|----------------|
| Most Popular Response | Strongly Agree |

Question: I am aware of the support available to support your child's emotional well-being and health.