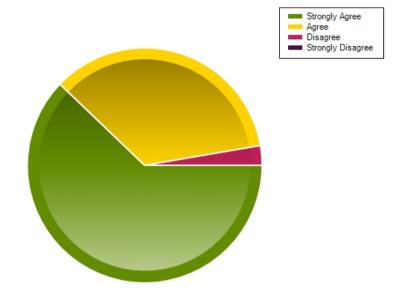

|                     | Strongly Agree | Agree | Disagree | Strongly Disagree |
|---------------------|----------------|-------|----------|-------------------|
| No. Of Responses    | 46             | 27    | 1        | 0                 |
| Response Percentage | 62.16          | 36.49 | 1.35     | 0                 |

| Average Response      | 1.39           |
|-----------------------|----------------|
| Most Popular Response | Strongly Agree |

Question: I am aware of the support available to support your child's emotional well-being and health.