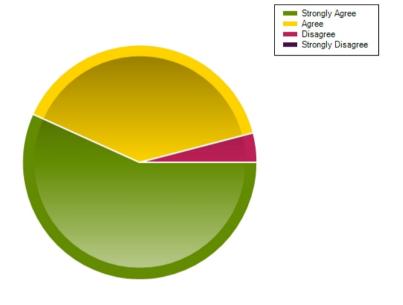

|                     | Strongly Agree | Agree | Disagree | Strongly Disagree |
|---------------------|----------------|-------|----------|-------------------|
| No. Of Responses    | 42             | 29    | 3        | 0                 |
| Response Percentage | 56.76          | 39.19 | 4.05     | 0                 |

| Average Response      | 1.47           |
|-----------------------|----------------|
| Most Popular Response | Strongly Agree |

Question: As a parent, I am happy that my child's emotional well-being is being supported in school.