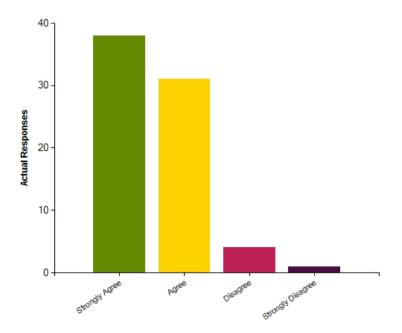

|                     | Strongly Agree | Agree | Disagree | Strongly Disagree |
|---------------------|----------------|-------|----------|-------------------|
| No. Of Responses    | 38             | 31    | 4        | 1                 |
| Response Percentage | 51.35          | 41.89 | 5.41     | 1.35              |

| Average Response      | 1.57           |
|-----------------------|----------------|
| Most Popular Response | Strongly Agree |

Question: I am confident in knowing the difference between COVID symptoms and other childhood infections.