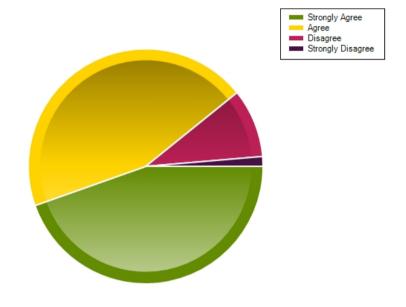

|                     | Strongly Agree | Agree | Disagree | Strongly Disagree |
|---------------------|----------------|-------|----------|-------------------|
| No. Of Responses    | 33             | 33    | 7        | 1                 |
| Response Percentage | 44.59          | 44.59 | 9.46     | 1.35              |

| Average Response      | 1.68  |  |
|-----------------------|-------|--|
| Most Popular Response | Agree |  |