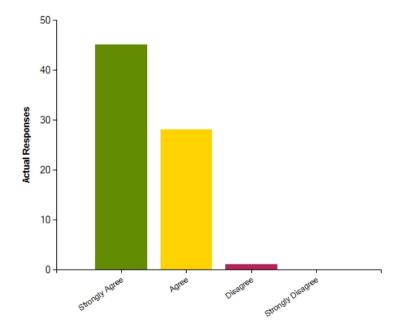

## Questions

Question: My child has settled back into school and feels happy and safe.

|                     | Strongly Agree | Agree | Disagree | Strongly Disagree |
|---------------------|----------------|-------|----------|-------------------|
| No. Of Responses    | 45             | 28    | 1        | 0                 |
| Response Percentage | 60.81          | 37.84 | 1.35     | 0                 |

| Average Response      | 1.41           |
|-----------------------|----------------|
| Most Popular Response | Strongly Agree |

Question: My child understands why new rules are in place in school to be COVID safe and understands how to follow these rules safely.