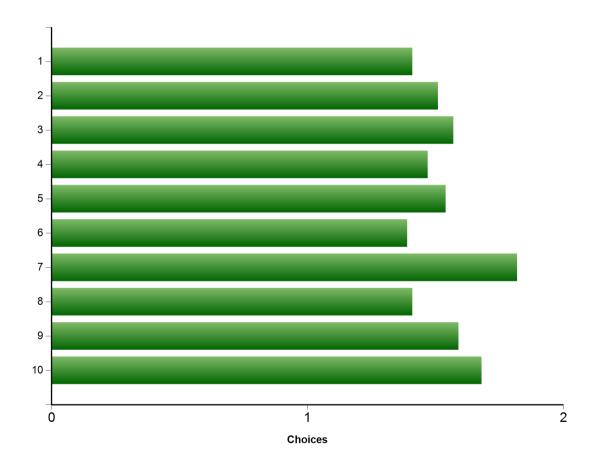

## Feedback Summary

Here is a graph representing the average user response for each question

| Question | Response |    |    | Average |      |
|----------|----------|----|----|---------|------|
|          | 1        | 2  | 3  | 4       |      |
| 1        | 45       | 28 | 1  | 0       | 1.41 |
| 2        | 38       | 34 | 2  | 0       | 1.51 |
| 3        | 38       | 31 | 4  | 1       | 1.57 |
| 4        | 42       | 29 | 3  | 0       | 1.47 |
| 5        | 39       | 30 | 5  | 0       | 1.54 |
| 6        | 46       | 27 | 1  | 0       | 1.39 |
| 7        | 28       | 33 | 11 | 2       | 1.82 |
| 8        | 46       | 26 | 2  | 0       | 1.41 |
| 9        | 40       | 25 | 8  | 1       | 1.59 |
| 10       | 33       | 33 | 7  | 1       | 1.68 |