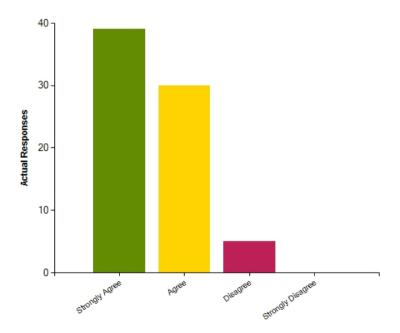

|                     | Strongly Agree | Agree | Disagree | Strongly Disagree |
|---------------------|----------------|-------|----------|-------------------|
| No. Of Responses    | 39             | 30    | 5        | 0                 |
| Response Percentage | 52.7           | 40.54 | 6.76     | 0                 |

| Average Response      | 1.54           |  |
|-----------------------|----------------|--|
| Most Popular Response | Strongly Agree |  |

Question: As a parent, I understand the need to have a change to the dropping off and picking up procedures to keep everybody COVID safe.