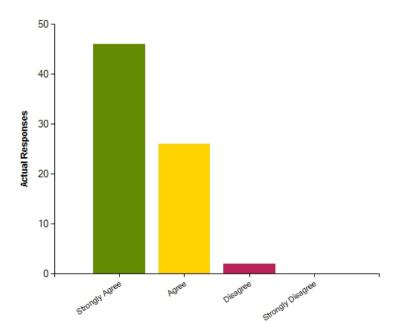

|                     | Strongly Agree | Agree | Disagree | Strongly Disagree |
|---------------------|----------------|-------|----------|-------------------|
| No. Of Responses    | 46             | 27    | 1        | 0                 |
| Response Percentage | 62.16          | 36.49 | 1.35     | 0                 |

| Average Response      | 1.39           |
|-----------------------|----------------|
| Most Popular Response | Strongly Agree |

Question: I am aware of the support available to support your child's emotional well-being and health.