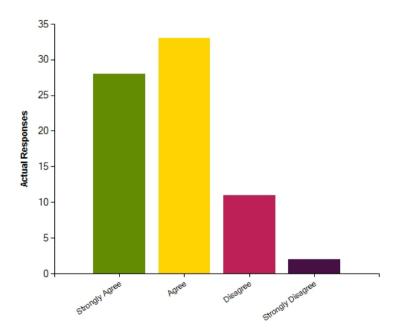

|                     | Strongly Agree | Agree | Disagree | Strongly Disagree |
|---------------------|----------------|-------|----------|-------------------|
| No. Of Responses    | 28             | 33    | 11       | 2                 |
| Response Percentage | 37.84          | 44.59 | 14.86    | 2.7               |

| Average Response      | 1.82  |  |
|-----------------------|-------|--|
| Most Popular Response | Agree |  |