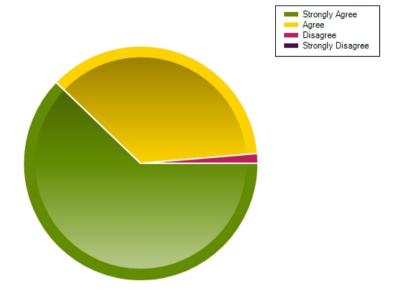

|                     | Strongly Agree | Agree | Disagree | Strongly Disagree |
|---------------------|----------------|-------|----------|-------------------|
| No. Of Responses    | 46             | 27    | 1        | 0                 |
| Response Percentage | 62.16          | 36.49 | 1.35     | 0                 |

| Average Response      | 1.39           |
|-----------------------|----------------|
| Most Popular Response | Strongly Agree |

Question: I am aware of the support available to support your child's emotional well-being and health.