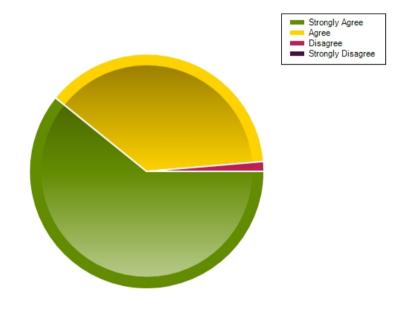

## Questions

Question: My child has settled back into school and feels happy and safe.

|                     | Strongly Agree | Agree | Disagree | Strongly Disagree |
|---------------------|----------------|-------|----------|-------------------|
| No. Of Responses    | 45             | 28    | 1        | 0                 |
| Response Percentage | 60.81          | 37.84 | 1.35     | 0                 |

| Average Response      | 1.41           |
|-----------------------|----------------|
| Most Popular Response | Strongly Agree |

Question: My child understands why new rules are in place in school to be COVID safe and understands how to follow these rules safely.