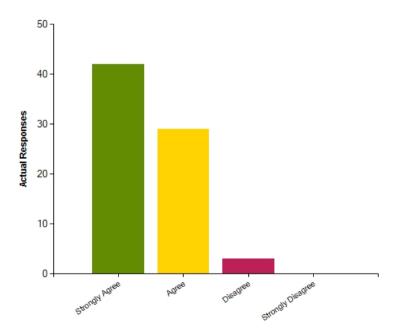

|                     | Strongly Agree | Agree | Disagree | Strongly Disagree |
|---------------------|----------------|-------|----------|-------------------|
| No. Of Responses    | 42             | 29    | 3        | 0                 |
| Response Percentage | 56.76          | 39.19 | 4.05     | 0                 |

| Average Response      | 1.47           |
|-----------------------|----------------|
| Most Popular Response | Strongly Agree |

Question: As a parent, I am happy that my child's emotional well-being is being supported in school.