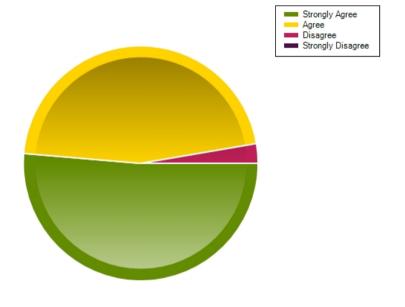

|                     | Strongly Agree | Agree | Disagree | Strongly Disagree |
|---------------------|----------------|-------|----------|-------------------|
| No. Of Responses    | 38             | 34    | 2        | 0                 |
| Response Percentage | 51.35          | 45.95 | 2.7      | 0                 |

| Average Response      | 1.51           |
|-----------------------|----------------|
| Most Popular Response | Strongly Agree |

Question: As a parent I am confident that the school is doing all it can to keep children safe.