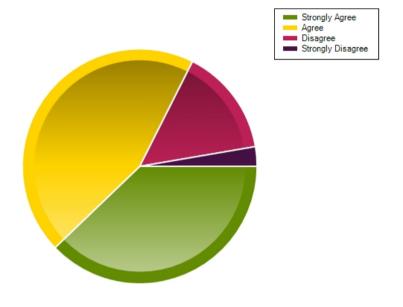

|                     | Strongly Agree | Agree | Disagree | Strongly Disagree |
|---------------------|----------------|-------|----------|-------------------|
| No. Of Responses    | 28             | 33    | 11       | 2                 |
| Response Percentage | 37.84          | 44.59 | 14.86    | 2.7               |

| Average Response      | 1.82  |  |
|-----------------------|-------|--|
| Most Popular Response | Agree |  |