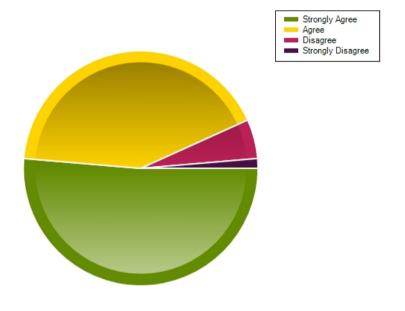

|                     | Strongly Agree | Agree | Disagree | Strongly Disagree |
|---------------------|----------------|-------|----------|-------------------|
| No. Of Responses    | 38             | 31    | 4        | 1                 |
| Response Percentage | 51.35          | 41.89 | 5.41     | 1.35              |

| Average Response      | 1.57           |
|-----------------------|----------------|
| Most Popular Response | Strongly Agree |

Question: I am confident in knowing the difference between COVID symptoms and other childhood infections.