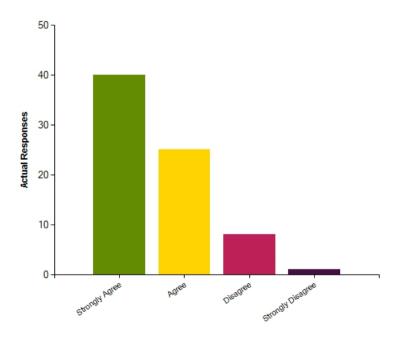

|                     | Strongly Agree | Agree | Disagree | Strongly Disagree |
|---------------------|----------------|-------|----------|-------------------|
| No. Of Responses    | 40             | 25    | 8        | 1                 |
| Response Percentage | 54.05          | 33.78 | 10.81    | 1.35              |

| Average Response      | 1.59           |  |
|-----------------------|----------------|--|
| Most Popular Response | Strongly Agree |  |

Question: I am pleased with the provision in place to support my child in and out of school.