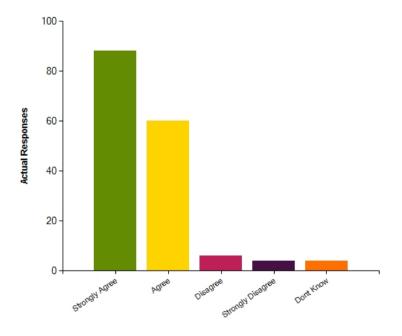

### **Question :** There is a happy atmosphere at school

|                     | Strongly Agree | Agree | Disagree | Strongly Disagree | Dont Know |
|---------------------|----------------|-------|----------|-------------------|-----------|
| No. Of Responses    | 88             | 60    | 6        | 4                 | 4         |
| Response Percentage | 54.32          | 37.04 | 3.7      | 2.47              | 2.47      |

| Average Response      | 1.62           |
|-----------------------|----------------|
| Most Popular Response | Strongly Agree |