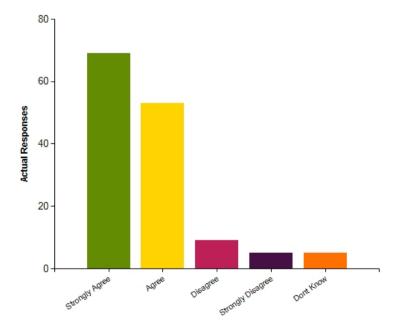

### Question: I think members of staff are approachable

|                     | Strongly Agree | Agree | Disagree | Strongly Disagree | Dont Know |
|---------------------|----------------|-------|----------|-------------------|-----------|
| No. Of Responses    | 69             | 53    | 12       | 4                 | 3         |
| Response Percentage | 48.94          | 37.59 | 8.51     | 2.84              | 2.13      |

| Average Response      | 1.72           |  |
|-----------------------|----------------|--|
| Most Popular Response | Strongly Agree |  |