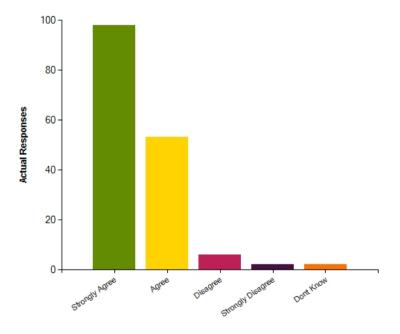

### Question: My child feels safe at school

|                     | Strongly Agree | Agree | Disagree | Strongly Disagree | Dont Know |
|---------------------|----------------|-------|----------|-------------------|-----------|
| No. Of Responses    | 98             | 53    | 6        | 2                 | 2         |
| Response Percentage | 60.87          | 32.92 | 3.73     | 1.24              | 1.24      |

| Average Response      | 1.49           |  |
|-----------------------|----------------|--|
| Most Popular Response | Strongly Agree |  |