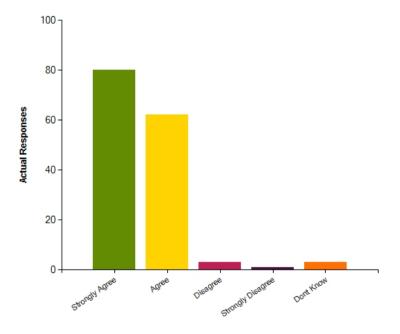

# Questions

Question: My child is happy at school

|                     | Strongly Agree | Agree | Disagree | Strongly Disagree | Dont Know |
|---------------------|----------------|-------|----------|-------------------|-----------|
| No. Of Responses    | 92             | 62    | 3        | 4                 | 0         |
| Response Percentage | 57.14          | 38.51 | 1.86     | 2.48              | 0         |

| Average Response      | 1.5            |
|-----------------------|----------------|
| Most Popular Response | Strongly Agree |