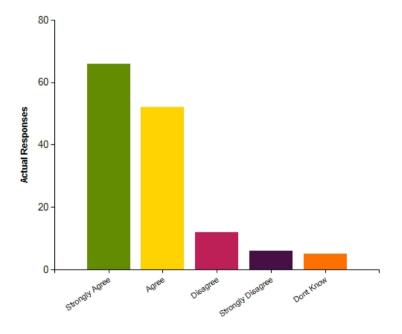

# Questions

Question: My child is happy at school

|                     | Strongly Agree | Agree | Disagree | Strongly Disagree | Dont Know |
|---------------------|----------------|-------|----------|-------------------|-----------|
| No. Of Responses    | 92             | 62    | 3        | 4                 | 0         |
| Response Percentage | 57.14          | 38.51 | 1.86     | 2.48              | 0         |

| Average Response      | 1.5            |
|-----------------------|----------------|
| Most Popular Response | Strongly Agree |