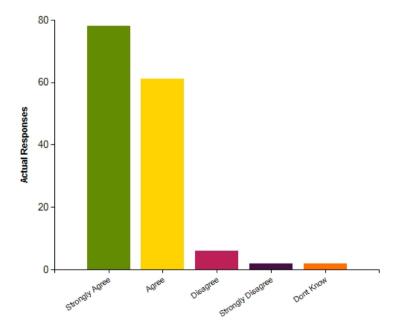

# Questions

Question: My child is happy at school

|                     | Strongly Agree | Agree | Disagree | Strongly Disagree | Dont Know |
|---------------------|----------------|-------|----------|-------------------|-----------|
| No. Of Responses    | 92             | 62    | 3        | 4                 | 0         |
| Response Percentage | 57.14          | 38.51 | 1.86     | 2.48              | 0         |

| Average Response      | 1.5            |
|-----------------------|----------------|
| Most Popular Response | Strongly Agree |