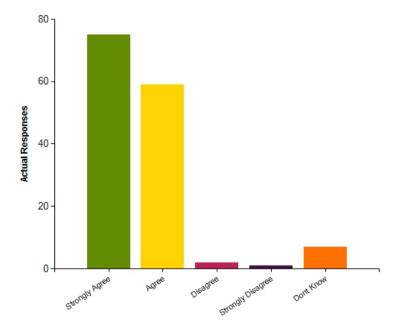

### Question: The school's values and attitudes have a positive effect on my child

|                     | Strongly Agree | Agree | Disagree | Strongly Disagree | Dont Know |
|---------------------|----------------|-------|----------|-------------------|-----------|
| No. Of Responses    | 75             | 61    | 5        | 0                 | 3         |
| Response Percentage | 52.08          | 42.36 | 3.47     | 0                 | 2.08      |

| Average Response      | 1.58           |  |
|-----------------------|----------------|--|
| Most Popular Response | Strongly Agree |  |