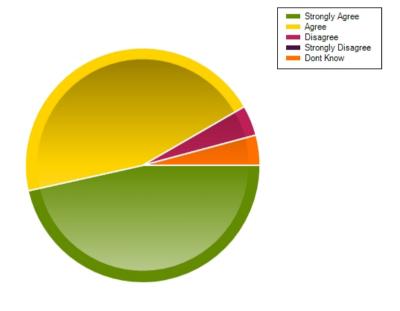

# Questions

Question: My child is happy at school

|                     | Strongly Agree | Agree | Disagree | Strongly Disagree | Dont Know |
|---------------------|----------------|-------|----------|-------------------|-----------|
| No. Of Responses    | 92             | 62    | 3        | 4                 | 0         |
| Response Percentage | 57.14          | 38.51 | 1.86     | 2.48              | 0         |

| Average Response      | 1.5            |
|-----------------------|----------------|
| Most Popular Response | Strongly Agree |