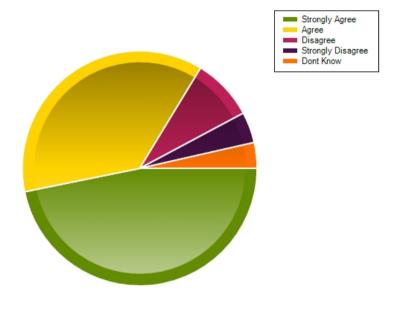

# Questions

Question: My child is happy at school

|                     | Strongly Agree | Agree | Disagree | Strongly Disagree | Dont Know |
|---------------------|----------------|-------|----------|-------------------|-----------|
| No. Of Responses    | 92             | 62    | 3        | 4                 | 0         |
| Response Percentage | 57.14          | 38.51 | 1.86     | 2.48              | 0         |

| Average Response      | 1.5            |
|-----------------------|----------------|
| Most Popular Response | Strongly Agree |