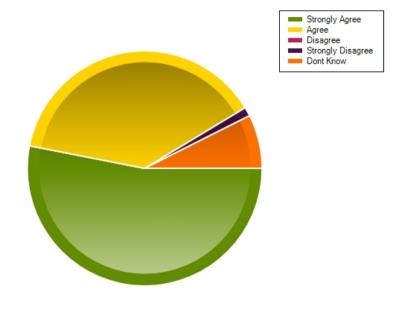

### Question: The school expects my child to work hard and do his/her best

|                     | Strongly Agree | Agree | Disagree | Strongly Disagree | Dont Know |
|---------------------|----------------|-------|----------|-------------------|-----------|
| No. Of Responses    | 93             | 53    | 3        | 0                 | 0         |
| Response Percentage | 62.42          | 35.57 | 2.01     | 0                 | 0         |

| Average Response      | 1.4            |  |
|-----------------------|----------------|--|
| Most Popular Response | Strongly Agree |  |

Question: The school informs me about my child's progress (Parents' Evening calls and reports)