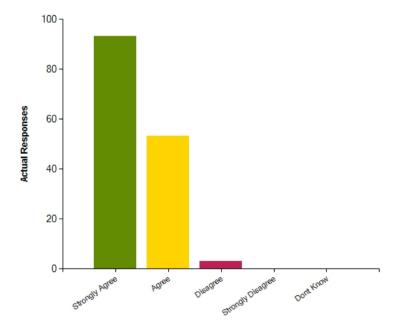

### Question: The school expects my child to work hard and do his/her best

|                     | Strongly Agree | Agree | Disagree | Strongly Disagree | Dont Know |
|---------------------|----------------|-------|----------|-------------------|-----------|
| No. Of Responses    | 93             | 53    | 3        | 0                 | 0         |
| Response Percentage | 62.42          | 35.57 | 2.01     | 0                 | 0         |

| Average Response      | 1.4            |  |
|-----------------------|----------------|--|
| Most Popular Response | Strongly Agree |  |

Question: The school informs me about my child's progress (Parents' Evening calls and reports)