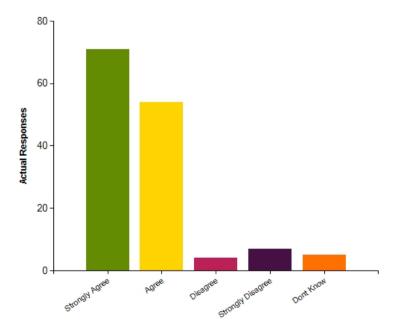

### Question: My child feels safe at school

|                     | Strongly Agree | Agree | Disagree | Strongly Disagree | Dont Know |
|---------------------|----------------|-------|----------|-------------------|-----------|
| No. Of Responses    | 98             | 53    | 6        | 2                 | 2         |
| Response Percentage | 60.87          | 32.92 | 3.73     | 1.24              | 1.24      |

| Average Response      | 1.49           |  |
|-----------------------|----------------|--|
| Most Popular Response | Strongly Agree |  |