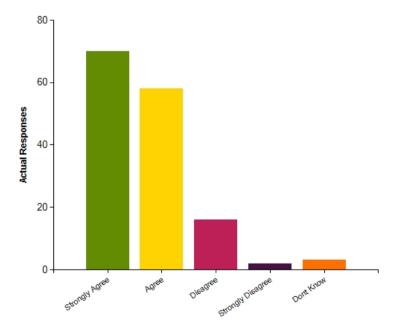

### Question: The school meets my child's particular needs and supports my child's wider personal development

|                     | Strongly Agree | Agree | Disagree | Strongly Disagree | Dont Know |
|---------------------|----------------|-------|----------|-------------------|-----------|
| No. Of Responses    | 70             | 58    | 16       | 2                 | 3         |
| Response Percentage | 46.98          | 38.93 | 10.74    | 1.34              | 2.01      |

| Average Response      | 1.72           |  |
|-----------------------|----------------|--|
| Most Popular Response | Strongly Agree |  |