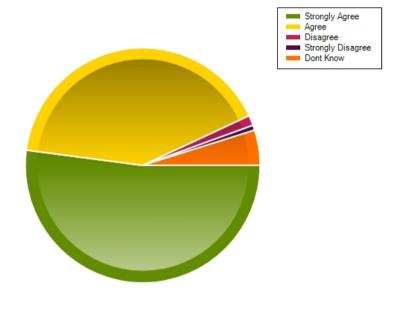

### Question: The school's values and attitudes have a positive effect on my child

|                     | Strongly Agree | Agree | Disagree | Strongly Disagree | Dont Know |
|---------------------|----------------|-------|----------|-------------------|-----------|
| No. Of Responses    | 75             | 61    | 5        | 0                 | 3         |
| Response Percentage | 52.08          | 42.36 | 3.47     | 0                 | 2.08      |

| Average Response      | 1.58           |  |
|-----------------------|----------------|--|
| Most Popular Response | Strongly Agree |  |