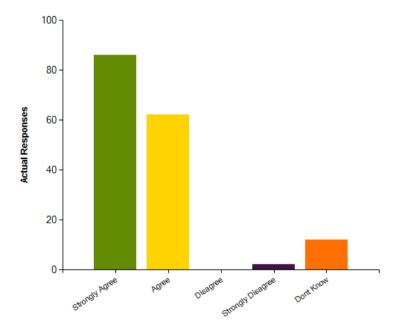

### Question: The school expects my child to work hard and do his/her best

|                     | Strongly Agree | Agree | Disagree | Strongly Disagree | Dont Know |
|---------------------|----------------|-------|----------|-------------------|-----------|
| No. Of Responses    | 93             | 53    | 3        | 0                 | 0         |
| Response Percentage | 62.42          | 35.57 | 2.01     | 0                 | 0         |

| Average Response      | 1.4            |  |
|-----------------------|----------------|--|
| Most Popular Response | Strongly Agree |  |

Question: The school informs me about my child's progress (Parents' Evening calls and reports)