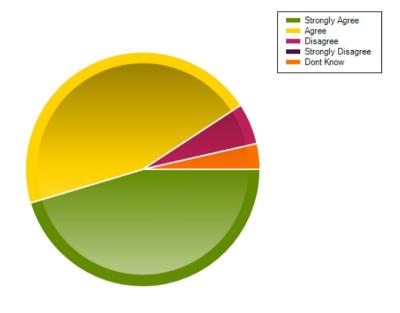

### Question: The school website provides me with clear information regarding the school

|                     | Strongly Agree | Agree | Disagree | Strongly Disagree | Dont Know |
|---------------------|----------------|-------|----------|-------------------|-----------|
| No. Of Responses    | 64             | 64    | 8        | 0                 | 5         |
| Response Percentage | 45.39          | 45.39 | 5.67     | 0                 | 3.55      |

| Average Response      | 1.71  |  |
|-----------------------|-------|--|
| Most Popular Response | Agree |  |