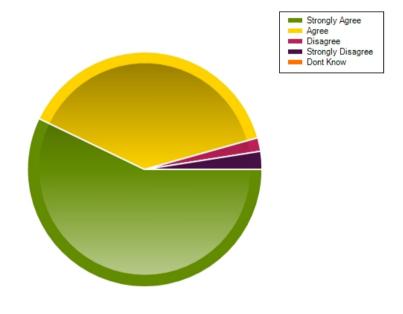

# Questions

Question: My child is happy at school

|                     | Strongly Agree | Agree | Disagree | Strongly Disagree | Dont Know |
|---------------------|----------------|-------|----------|-------------------|-----------|
| No. Of Responses    | 92             | 62    | 3        | 4                 | 0         |
| Response Percentage | 57.14          | 38.51 | 1.86     | 2.48              | 0         |

| Average Response      | 1.5            |
|-----------------------|----------------|
| Most Popular Response | Strongly Agree |