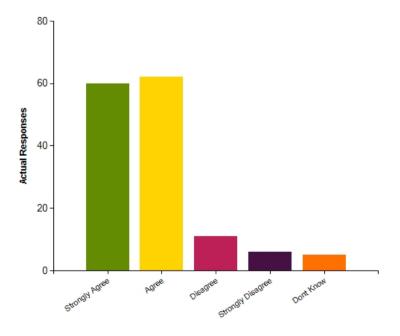

|                     | Strongly Agree | Agree | Disagree | Strongly Disagree | Dont Know |
|---------------------|----------------|-------|----------|-------------------|-----------|
| No. Of Responses    | 60             | 62    | 11       | 6                 | 5         |
| Response Percentage | 41.67          | 43.06 | 7.64     | 4.17              | 3.47      |

| Average Response      | 1.85  |  |
|-----------------------|-------|--|
| Most Popular Response | Agree |  |