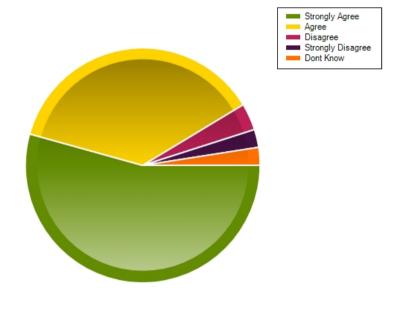

#### Question: I feel welcome when I come into school

|                     | Strongly Agree | Agree | Disagree | Strongly Disagree | Dont Know |
|---------------------|----------------|-------|----------|-------------------|-----------|
| No. Of Responses    | 81             | 59    | 14       | 5                 | 2         |
| Response Percentage | 50.31          | 36.65 | 8.7      | 3.11              | 1.24      |

| Average Response      | 1.68           |  |
|-----------------------|----------------|--|
| Most Popular Response | Strongly Agree |  |