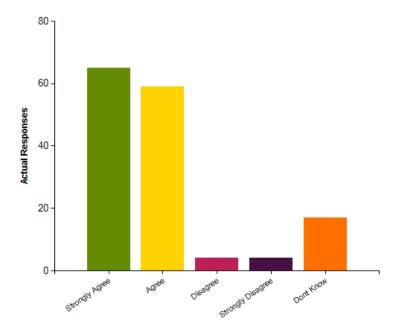

# Questions

Question: My child is happy at school

|                     | Strongly Agree | Agree | Disagree | Strongly Disagree | Dont Know |
|---------------------|----------------|-------|----------|-------------------|-----------|
| No. Of Responses    | 92             | 62    | 3        | 4                 | 0         |
| Response Percentage | 57.14          | 38.51 | 1.86     | 2.48              | 0         |

| Average Response      | 1.5            |
|-----------------------|----------------|
| Most Popular Response | Strongly Agree |