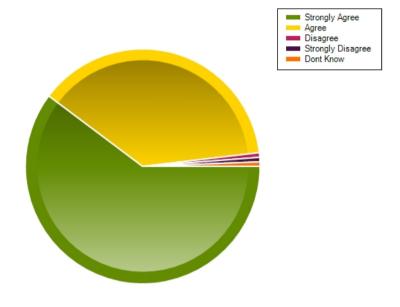

### **Question :** There is a happy atmosphere at school

|                     | Strongly Agree | Agree | Disagree | Strongly Disagree | Dont Know |
|---------------------|----------------|-------|----------|-------------------|-----------|
| No. Of Responses    | 88             | 60    | 6        | 4                 | 4         |
| Response Percentage | 54.32          | 37.04 | 3.7      | 2.47              | 2.47      |

| Average Response      | 1.62           |
|-----------------------|----------------|
| Most Popular Response | Strongly Agree |