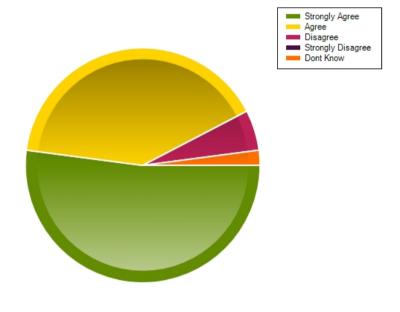

### Question: The school's values and attitudes have a positive effect on my child

|                     | Strongly Agree | Agree | Disagree | Strongly Disagree | Dont Know |
|---------------------|----------------|-------|----------|-------------------|-----------|
| No. Of Responses    | 75             | 61    | 5        | 0                 | 3         |
| Response Percentage | 52.08          | 42.36 | 3.47     | 0                 | 2.08      |