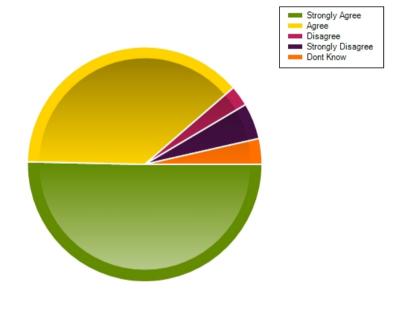

### Question: My child feels safe at school

|                     | Strongly Agree | Agree | Disagree | Strongly Disagree | Dont Know |
|---------------------|----------------|-------|----------|-------------------|-----------|
| No. Of Responses    | 98             | 53    | 6        | 2                 | 2         |
| Response Percentage | 60.87          | 32.92 | 3.73     | 1.24              | 1.24      |

| Average Response      | 1.49           |  |
|-----------------------|----------------|--|
| Most Popular Response | Strongly Agree |  |