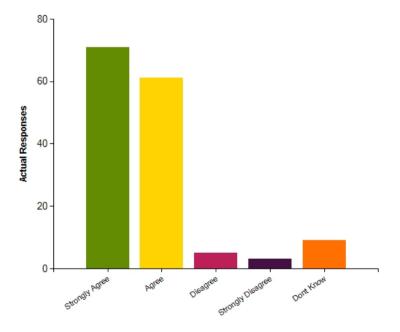

### Question: The school promotes equality of opportunity effectively

|                     | Strongly Agree | Agree | Disagree | Strongly Disagree | Dont Know |
|---------------------|----------------|-------|----------|-------------------|-----------|
| No. Of Responses    | 71             | 61    | 5        | 3                 | 9         |
| Response Percentage | 47.65          | 40.94 | 3.36     | 2.01              | 6.04      |

| Average Response      | 1.78           |  |
|-----------------------|----------------|--|
| Most Popular Response | Strongly Agree |  |