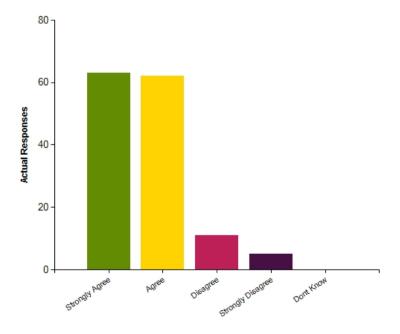

#### Question: School communicates well with families

|                     | Strongly Agree | Agree | Disagree | Strongly Disagree | Dont Know |
|---------------------|----------------|-------|----------|-------------------|-----------|
| No. Of Responses    | 63             | 62    | 11       | 5                 | 0         |
| Response Percentage | 44.68          | 43.97 | 7.8      | 3.55              | 0         |

| Average Response      | 1.7            |  |
|-----------------------|----------------|--|
| Most Popular Response | Strongly Agree |  |