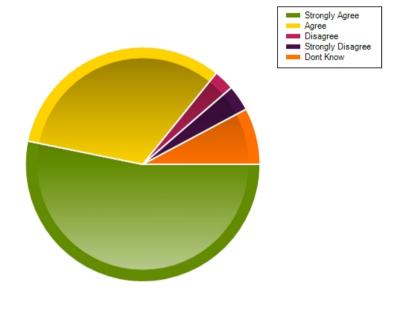

### Question: I would recommend this school to another family

|                     | Strongly Agree | Agree | Disagree | Strongly Disagree | Dont Know |
|---------------------|----------------|-------|----------|-------------------|-----------|
| No. Of Responses    | 75             | 46    | 4        | 5                 | 11        |
| Response Percentage | 53.19          | 32.62 | 2.84     | 3.55              | 7.8       |

| Average Response      | 1.8            |
|-----------------------|----------------|
| Most Popular Response | Strongly Agree |