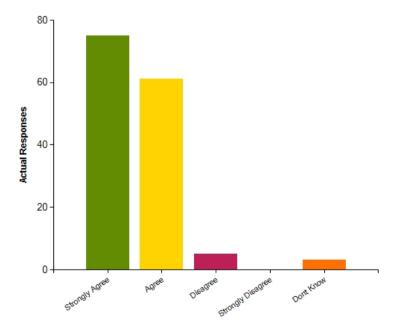

### Question: My child feels safe at school

|                     | Strongly Agree | Agree | Disagree | Strongly Disagree | Dont Know |
|---------------------|----------------|-------|----------|-------------------|-----------|
| No. Of Responses    | 98             | 53    | 6        | 2                 | 2         |
| Response Percentage | 60.87          | 32.92 | 3.73     | 1.24              | 1.24      |

| Average Response      | 1.49           |  |
|-----------------------|----------------|--|
| Most Popular Response | Strongly Agree |  |