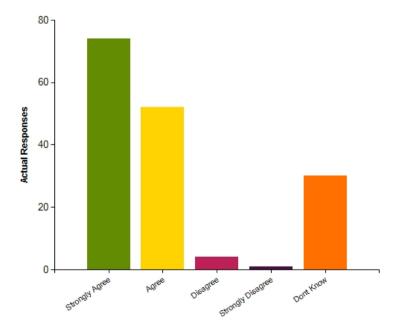

| Average Response      | 1.58           |  |
|-----------------------|----------------|--|
| Most Popular Response | Strongly Agree |  |

Question: The classrooms are clean, tidy, and attractive and provide an effective working environment for my child

|                     | Strongly Agree | Agree | Disagree | Strongly Disagree | Dont Know |
|---------------------|----------------|-------|----------|-------------------|-----------|
| No. Of Responses    | 74             | 52    | 4        | 1                 | 30        |
| Response Percentage | 45.96          | 32.3  | 2.48     | 0.62              | 18.63     |

| Average Response      | 2.14           |  |
|-----------------------|----------------|--|
| Most Popular Response | Strongly Agree |  |