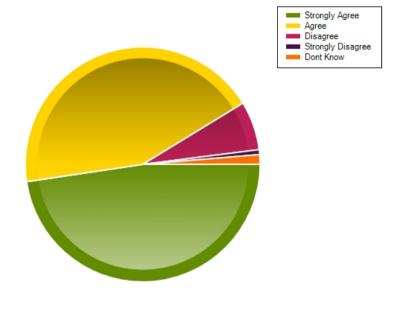

### Question: The school helps me to support my child's learning

|                     | Strongly Agree | Agree | Disagree | Strongly Disagree | Dont Know |
|---------------------|----------------|-------|----------|-------------------|-----------|
| No. Of Responses    | 71             | 65    | 10       | 1                 | 2         |
| Response Percentage | 47.65          | 43.62 | 6.71     | 0.67              | 1.34      |

| Average Response      | 1.64           |  |
|-----------------------|----------------|--|
| Most Popular Response | Strongly Agree |  |