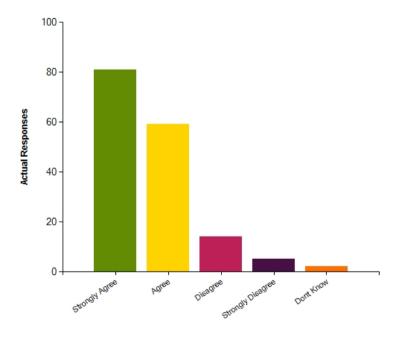

### Question: The school site is sufficiently secure

|                     | Strongly Agree | Agree | Disagree | Strongly Disagree | Dont Know |
|---------------------|----------------|-------|----------|-------------------|-----------|
| No. Of Responses    | 86             | 68    | 0        | 3                 | 4         |
| Response Percentage | 53.42          | 42.24 | 0        | 1.86              | 2.48      |

| Average Response      | 1.58           |  |
|-----------------------|----------------|--|
| Most Popular Response | Strongly Agree |  |

Question: The classrooms are clean, tidy, and attractive and provide an effective working environment for my child