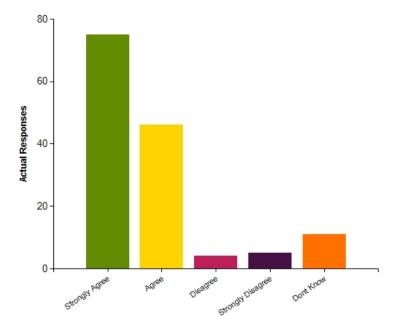

### Question: I would recommend this school to another family

|                     | Strongly Agree | Agree | Disagree | Strongly Disagree | Dont Know |
|---------------------|----------------|-------|----------|-------------------|-----------|
| No. Of Responses    | 75             | 46    | 4        | 5                 | 11        |
| Response Percentage | 53.19          | 32.62 | 2.84     | 3.55              | 7.8       |

| Average Response      | 1.8            |
|-----------------------|----------------|
| Most Popular Response | Strongly Agree |