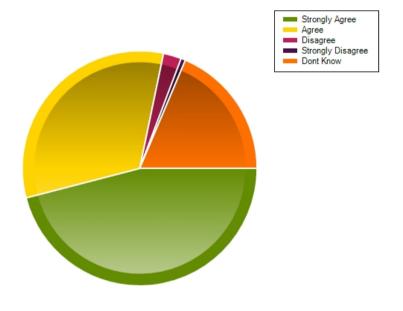

| Average Response      | 1.58           |  |
|-----------------------|----------------|--|
| Most Popular Response | Strongly Agree |  |

Question: The classrooms are clean, tidy, and attractive and provide an effective working environment for my child

|                     | Strongly Agree | Agree | Disagree | Strongly Disagree | Dont Know |
|---------------------|----------------|-------|----------|-------------------|-----------|
| No. Of Responses    | 74             | 52    | 4        | 1                 | 30        |
| Response Percentage | 45.96          | 32.3  | 2.48     | 0.62              | 18.63     |

| Average Response      | 2.14           |  |
|-----------------------|----------------|--|
| Most Popular Response | Strongly Agree |  |