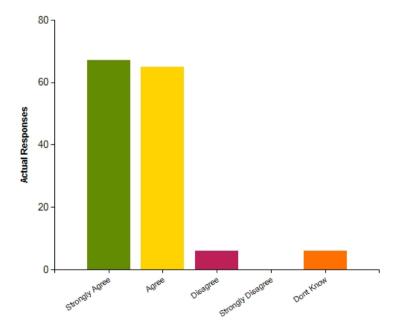

# Questions

Question: My child is happy at school

|                     | Strongly Agree | Agree | Disagree | Strongly Disagree | Dont Know |
|---------------------|----------------|-------|----------|-------------------|-----------|
| No. Of Responses    | 92             | 62    | 3        | 4                 | 0         |
| Response Percentage | 57.14          | 38.51 | 1.86     | 2.48              | 0         |

| Average Response      | 1.5            |
|-----------------------|----------------|
| Most Popular Response | Strongly Agree |