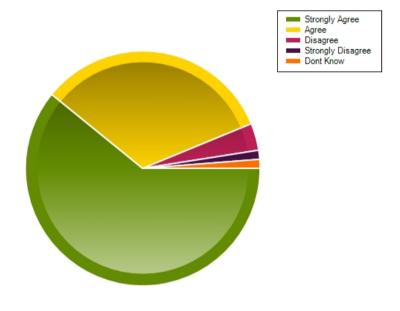

### Question: My child has friends at school

|                     | Strongly Agree | Agree | Disagree | Strongly Disagree | Dont Know |
|---------------------|----------------|-------|----------|-------------------|-----------|
| No. Of Responses    | 97             | 61    | 1        | 1                 | 1         |
| Response Percentage | 60.25          | 37.89 | 0.62     | 0.62              | 0.62      |

| Average Response      | 1.43           |
|-----------------------|----------------|
| Most Popular Response | Strongly Agree |