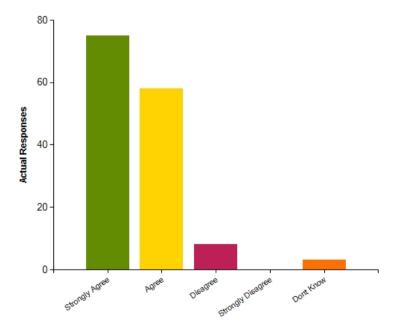

### Question: The school's values and attitudes have a positive effect on my child

|                     | Strongly Agree | Agree | Disagree | Strongly Disagree | Dont Know |
|---------------------|----------------|-------|----------|-------------------|-----------|
| No. Of Responses    | 75             | 61    | 5        | 0                 | 3         |
| Response Percentage | 52.08          | 42.36 | 3.47     | 0                 | 2.08      |