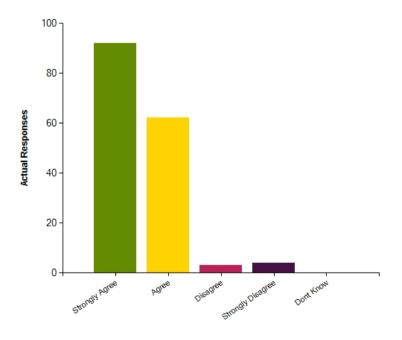

# Questions

Question: My child is happy at school

|                     | Strongly Agree | Agree | Disagree | Strongly Disagree | Dont Know |
|---------------------|----------------|-------|----------|-------------------|-----------|
| No. Of Responses    | 92             | 62    | 3        | 4                 | 0         |
| Response Percentage | 57.14          | 38.51 | 1.86     | 2.48              | 0         |

| Average Response      | 1.5            |
|-----------------------|----------------|
| Most Popular Response | Strongly Agree |