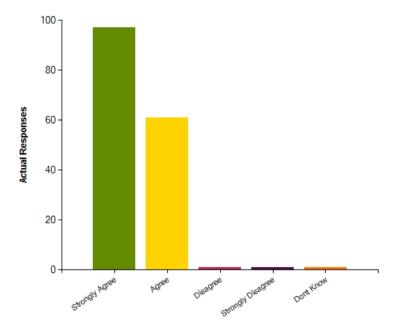

### Question: My child has friends at school

|                     | Strongly Agree | Agree | Disagree | Strongly Disagree | Dont Know |
|---------------------|----------------|-------|----------|-------------------|-----------|
| No. Of Responses    | 97             | 61    | 1        | 1                 | 1         |
| Response Percentage | 60.25          | 37.89 | 0.62     | 0.62              | 0.62      |

| Average Response      | 1.43           |
|-----------------------|----------------|
| Most Popular Response | Strongly Agree |