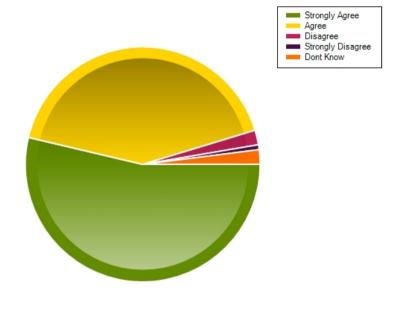

# Questions

Question: My child is happy at school

|                     | Strongly Agree | Agree | Disagree | Strongly Disagree | Dont Know |
|---------------------|----------------|-------|----------|-------------------|-----------|
| No. Of Responses    | 92             | 62    | 3        | 4                 | 0         |
| Response Percentage | 57.14          | 38.51 | 1.86     | 2.48              | 0         |

| Average Response      | 1.5            |
|-----------------------|----------------|
| Most Popular Response | Strongly Agree |