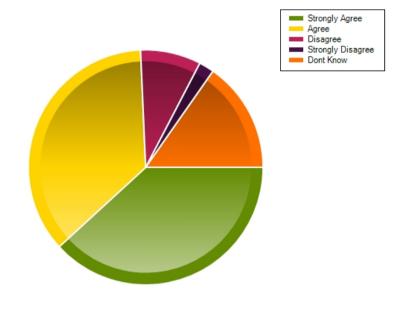

|                     | Strongly Agree | Agree | Disagree | Strongly Disagree | Dont Know |
|---------------------|----------------|-------|----------|-------------------|-----------|
| No. Of Responses    | 60             | 62    | 11       | 6                 | 5         |
| Response Percentage | 41.67          | 43.06 | 7.64     | 4.17              | 3.47      |

| Average Response      | 1.85  |  |
|-----------------------|-------|--|
| Most Popular Response | Agree |  |