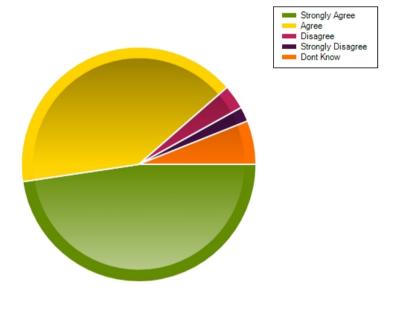

### Question: The school promotes equality of opportunity effectively

|                     | Strongly Agree | Agree | Disagree | Strongly Disagree | Dont Know |
|---------------------|----------------|-------|----------|-------------------|-----------|
| No. Of Responses    | 71             | 61    | 5        | 3                 | 9         |
| Response Percentage | 47.65          | 40.94 | 3.36     | 2.01              | 6.04      |

| Average Response      | 1.78           |  |
|-----------------------|----------------|--|
| Most Popular Response | Strongly Agree |  |