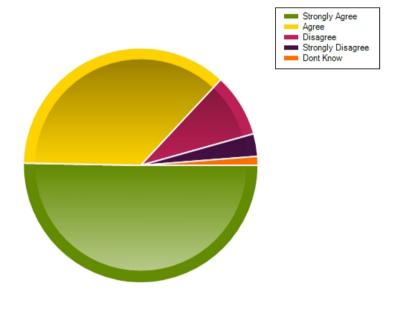

## Question: The outdoor environment at school is effective at supporting creativity and learning

|                     | Strongly Agree | Agree | Disagree | Strongly Disagree | Dont Know |
|---------------------|----------------|-------|----------|-------------------|-----------|
| No. Of Responses    | 86             | 62    | 0        | 2                 | 12        |
| Response Percentage | 53.09          | 38.27 | 0        | 1.23              | 7.41      |

| Average Response      | 1.72           |  |
|-----------------------|----------------|--|
| Most Popular Response | Strongly Agree |  |