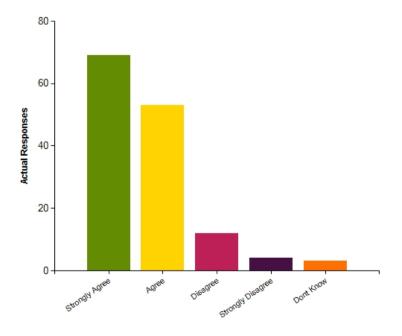

### Question: I think members of staff are approachable

|                     | Strongly Agree | Agree | Disagree | Strongly Disagree | Dont Know |
|---------------------|----------------|-------|----------|-------------------|-----------|
| No. Of Responses    | 69             | 53    | 12       | 4                 | 3         |
| Response Percentage | 48.94          | 37.59 | 8.51     | 2.84              | 2.13      |