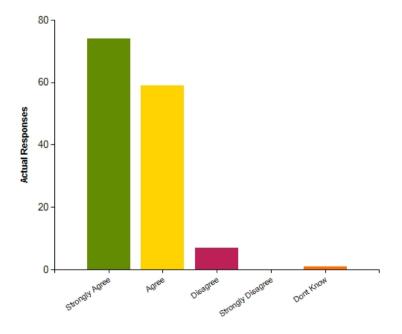

| Average Response      | 1.58           |  |
|-----------------------|----------------|--|
| Most Popular Response | Strongly Agree |  |

Question: The classrooms are clean, tidy, and attractive and provide an effective working environment for my child

|                     | Strongly Agree | Agree | Disagree | Strongly Disagree | Dont Know |
|---------------------|----------------|-------|----------|-------------------|-----------|
| No. Of Responses    | 74             | 52    | 4        | 1                 | 30        |
| Response Percentage | 45.96          | 32.3  | 2.48     | 0.62              | 18.63     |

| Average Response      | 2.14           |  |
|-----------------------|----------------|--|
| Most Popular Response | Strongly Agree |  |