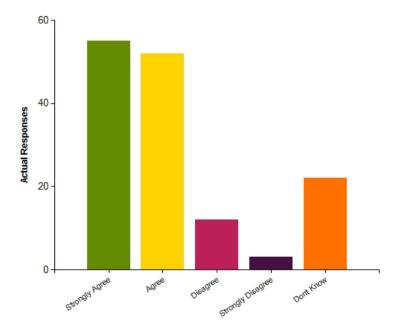

|                     | Strongly Agree | Agree | Disagree | Strongly Disagree | Dont Know |
|---------------------|----------------|-------|----------|-------------------|-----------|
| No. Of Responses    | 60             | 62    | 11       | 6                 | 5         |
| Response Percentage | 41.67          | 43.06 | 7.64     | 4.17              | 3.47      |

| Average Response      | 1.85  |  |
|-----------------------|-------|--|
| Most Popular Response | Agree |  |