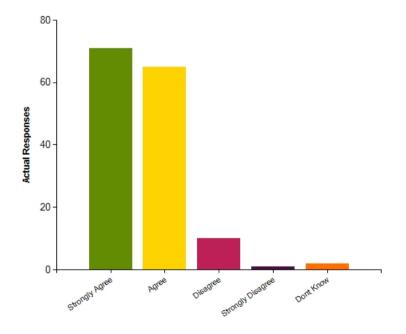

### Question: The school helps me to support my child's learning

|                     | Strongly Agree | Agree | Disagree | Strongly Disagree | Dont Know |
|---------------------|----------------|-------|----------|-------------------|-----------|
| No. Of Responses    | 71             | 65    | 10       | 1                 | 2         |
| Response Percentage | 47.65          | 43.62 | 6.71     | 0.67              | 1.34      |

| Average Response      | 1.64           |  |
|-----------------------|----------------|--|
| Most Popular Response | Strongly Agree |  |