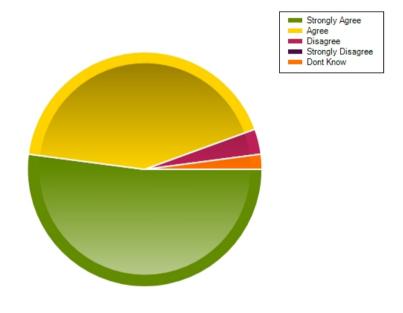

### Question: My child feels safe at school

|                     | Strongly Agree | Agree | Disagree | Strongly Disagree | Dont Know |
|---------------------|----------------|-------|----------|-------------------|-----------|
| No. Of Responses    | 98             | 53    | 6        | 2                 | 2         |
| Response Percentage | 60.87          | 32.92 | 3.73     | 1.24              | 1.24      |

| Average Response      | 1.49           |  |
|-----------------------|----------------|--|
| Most Popular Response | Strongly Agree |  |