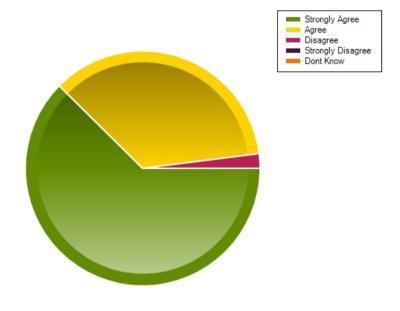

### Question: The school expects my child to work hard and do his/her best

|                     | Strongly Agree | Agree | Disagree | Strongly Disagree | Dont Know |
|---------------------|----------------|-------|----------|-------------------|-----------|
| No. Of Responses    | 93             | 53    | 3        | 0                 | 0         |
| Response Percentage | 62.42          | 35.57 | 2.01     | 0                 | 0         |

| Average Response      | 1.4            |  |
|-----------------------|----------------|--|
| Most Popular Response | Strongly Agree |  |

Question: The school informs me about my child's progress (Parents' Evening calls and reports)