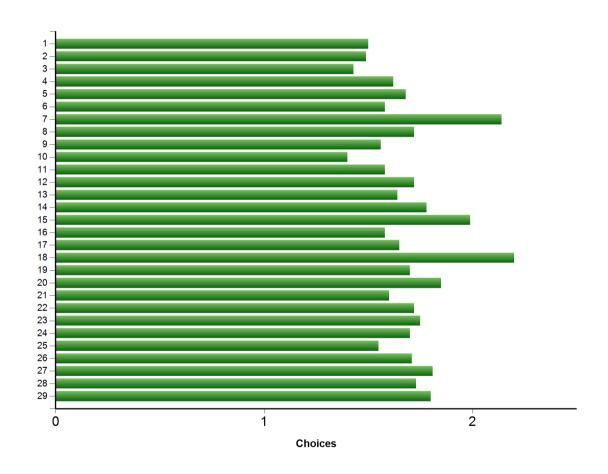

# Feedback Summary

Here is a graph representing the average user response for each question

| Question |    | Average |    |   |    |      |
|----------|----|---------|----|---|----|------|
|          | 1  | 2       | 3  | 4 | 5  |      |
| 1        | 92 | 62      | 3  | 4 | 0  | 1.5  |
| 2        | 98 | 53      | 6  | 2 | 2  | 1.49 |
| 3        | 97 | 61      | 1  | 1 | 1  | 1.43 |
| 4        | 88 | 60      | 6  | 4 | 4  | 1.62 |
| 5        | 81 | 59      | 14 | 5 | 2  | 1.68 |
| 6        | 86 | 68      | 0  | 3 | 4  | 1.58 |
| 7        | 74 | 52      | 4  | 1 | 30 | 2.14 |
| 8        | 86 | 62      | 0  | 2 | 12 | 1.72 |
| 9        | 80 | 62      | 3  | 1 | 3  | 1.56 |
| 10       | 93 | 53      | 3  | 0 | 0  | 1.4  |
| 11       | 78 | 61      | 6  | 2 | 2  | 1.58 |
| 12       | 70 | 58      | 16 | 2 | 3  | 1.72 |
| 13       | 71 | 65      | 10 | 1 | 2  | 1.64 |
| 14       | 71 | 61      | 5  | 3 | 9  | 1.78 |
| 15       | 65 | 59      | 4  | 4 | 17 | 1.99 |
| 16       | 75 | 61      | 5  | 0 | 3  | 1.58 |
| 17       | 75 | 59      | 2  | 1 | 7  | 1.65 |
| 18       | 55 | 52      | 12 | 3 | 22 | 2.2  |
| 19       | 67 | 65      | 6  | 0 | 6  | 1.7  |

| 20 | 60 | 62 | 11 | 6 | 5  | 1.85 |
|----|----|----|----|---|----|------|
| 21 | 75 | 58 | 8  | 0 | 3  | 1.6  |
| 22 | 69 | 53 | 12 | 4 | 3  | 1.72 |
| 23 | 69 | 53 | 9  | 5 | 5  | 1.75 |
| 24 | 63 | 62 | 11 | 5 | 0  | 1.7  |
| 25 | 74 | 59 | 7  | 0 | 1  | 1.55 |
| 26 | 64 | 64 | 8  | 0 | 5  | 1.71 |
| 27 | 66 | 52 | 12 | 6 | 5  | 1.81 |
| 28 | 71 | 54 | 4  | 7 | 5  | 1.73 |
| 29 | 75 | 46 | 4  | 5 | 11 | 1.8  |