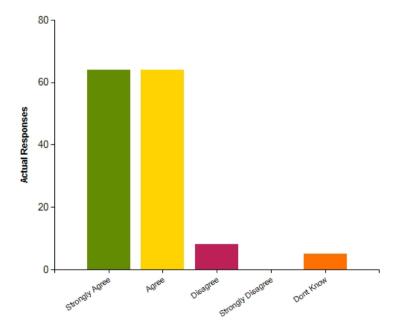

### Question: The school website provides me with clear information regarding the school

|                     | Strongly Agree | Agree | Disagree | Strongly Disagree | Dont Know |
|---------------------|----------------|-------|----------|-------------------|-----------|
| No. Of Responses    | 64             | 64    | 8        | 0                 | 5         |
| Response Percentage | 45.39          | 45.39 | 5.67     | 0                 | 3.55      |

| Average Response      | 1.71  |  |
|-----------------------|-------|--|
| Most Popular Response | Agree |  |