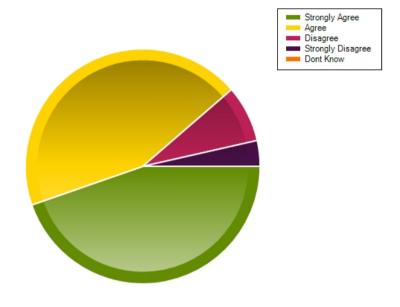

#### Question: School communicates well with families

|                     | Strongly Agree | Agree | Disagree | Strongly Disagree | Dont Know |
|---------------------|----------------|-------|----------|-------------------|-----------|
| No. Of Responses    | 63             | 62    | 11       | 5                 | 0         |
| Response Percentage | 44.68          | 43.97 | 7.8      | 3.55              | 0         |

| Average Response      | 1.7            |  |
|-----------------------|----------------|--|
| Most Popular Response | Strongly Agree |  |