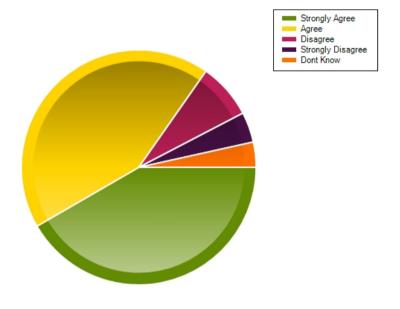

|                     | Strongly Agree | Agree | Disagree | Strongly Disagree | Dont Know |
|---------------------|----------------|-------|----------|-------------------|-----------|
| No. Of Responses    | 60             | 62    | 11       | 6                 | 5         |
| Response Percentage | 41.67          | 43.06 | 7.64     | 4.17              | 3.47      |

| Average Response      | 1.85  |  |
|-----------------------|-------|--|
| Most Popular Response | Agree |  |