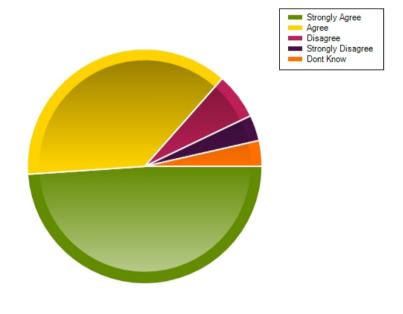

### Question: I think members of staff are approachable

|                     | Strongly Agree | Agree | Disagree | Strongly Disagree | Dont Know |
|---------------------|----------------|-------|----------|-------------------|-----------|
| No. Of Responses    | 69             | 53    | 12       | 4                 | 3         |
| Response Percentage | 48.94          | 37.59 | 8.51     | 2.84              | 2.13      |

| Average Response      | 1.72           |  |
|-----------------------|----------------|--|
| Most Popular Response | Strongly Agree |  |