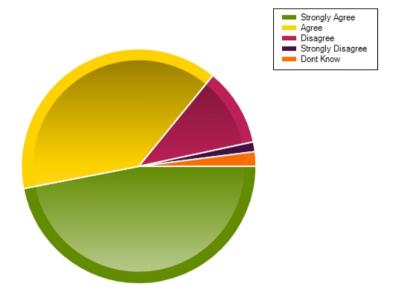

### Question: The school meets my child's particular needs and supports my child's wider personal development

|                     | Strongly Agree | Agree | Disagree | Strongly Disagree | Dont Know |
|---------------------|----------------|-------|----------|-------------------|-----------|
| No. Of Responses    | 70             | 58    | 16       | 2                 | 3         |
| Response Percentage | 46.98          | 38.93 | 10.74    | 1.34              | 2.01      |

| Average Response      | 1.72           |  |
|-----------------------|----------------|--|
| Most Popular Response | Strongly Agree |  |