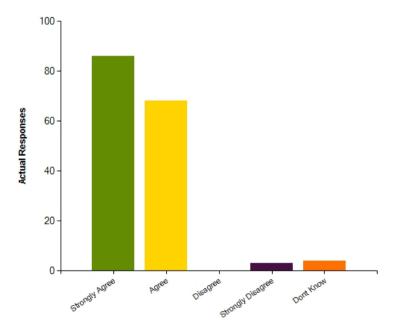

### Question: The school site is sufficiently secure

|                     | Strongly Agree | Agree | Disagree | Strongly Disagree | Dont Know |
|---------------------|----------------|-------|----------|-------------------|-----------|
| No. Of Responses    | 86             | 68    | 0        | 3                 | 4         |
| Response Percentage | 53.42          | 42.24 | 0        | 1.86              | 2.48      |

| Average Response      | 1.58           |  |
|-----------------------|----------------|--|
| Most Popular Response | Strongly Agree |  |

Question: The classrooms are clean, tidy, and attractive and provide an effective working environment for my child