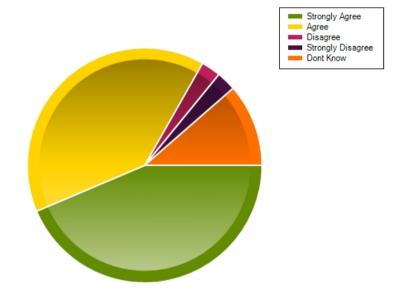

# Questions

Question: My child is happy at school

|                     | Strongly Agree | Agree | Disagree | Strongly Disagree | Dont Know |
|---------------------|----------------|-------|----------|-------------------|-----------|
| No. Of Responses    | 92             | 62    | 3        | 4                 | 0         |
| Response Percentage | 57.14          | 38.51 | 1.86     | 2.48              | 0         |

| Average Response      | 1.5            |
|-----------------------|----------------|
| Most Popular Response | Strongly Agree |