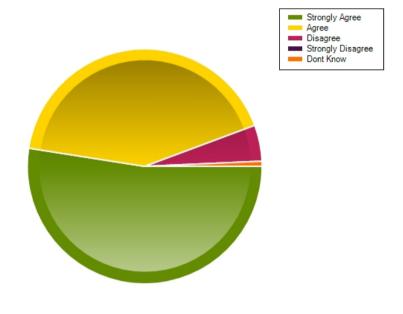

| Average Response      | 1.58           |  |
|-----------------------|----------------|--|
| Most Popular Response | Strongly Agree |  |

Question: The classrooms are clean, tidy, and attractive and provide an effective working environment for my child

|                     | Strongly Agree | Agree | Disagree | Strongly Disagree | Dont Know |
|---------------------|----------------|-------|----------|-------------------|-----------|
| No. Of Responses    | 74             | 52    | 4        | 1                 | 30        |
| Response Percentage | 45.96          | 32.3  | 2.48     | 0.62              | 18.63     |

| Average Response      | 2.14           |  |
|-----------------------|----------------|--|
| Most Popular Response | Strongly Agree |  |