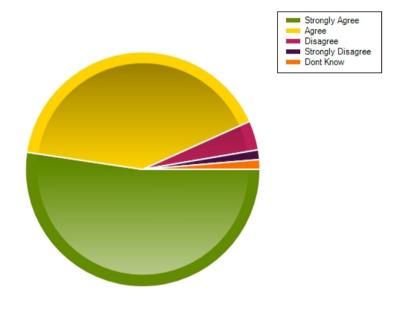

# Questions

Question: My child is happy at school

|                     | Strongly Agree | Agree | Disagree | Strongly Disagree | Dont Know |
|---------------------|----------------|-------|----------|-------------------|-----------|
| No. Of Responses    | 92             | 62    | 3        | 4                 | 0         |
| Response Percentage | 57.14          | 38.51 | 1.86     | 2.48              | 0         |

| Average Response      | 1.5            |
|-----------------------|----------------|
| Most Popular Response | Strongly Agree |