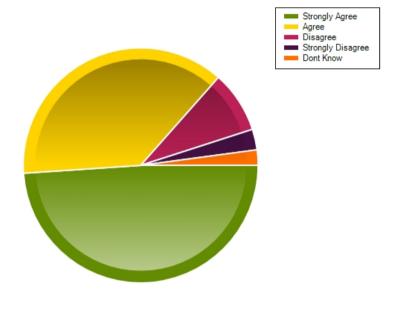

### Question: I think members of staff are approachable

|                     | Strongly Agree | Agree | Disagree | Strongly Disagree | Dont Know |
|---------------------|----------------|-------|----------|-------------------|-----------|
| No. Of Responses    | 69             | 53    | 12       | 4                 | 3         |
| Response Percentage | 48.94          | 37.59 | 8.51     | 2.84              | 2.13      |