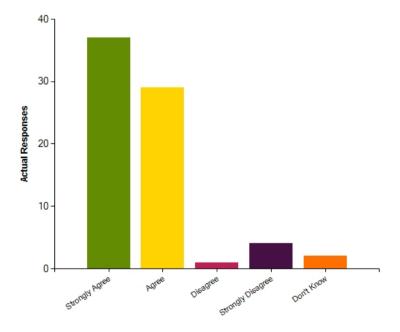

### Question: The school keeps my child safe.

|                     | Strongly Agree | Agree | Disagree | Strongly Disagree | Don't Know |
|---------------------|----------------|-------|----------|-------------------|------------|
| No. Of Responses    | 37             | 29    | 1        | 4                 | 2          |
| Response Percentage | 50.68          | 39.73 | 1.37     | 5.48              | 2.74       |

| Average Response      | 1.7            |  |
|-----------------------|----------------|--|
| Most Popular Response | Strongly Agree |  |

Question: Relevant staff know my child well and care about them.