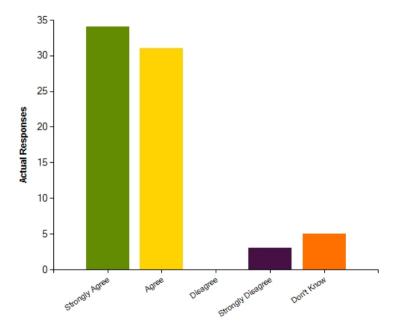

|                     | Strongly Agree | Agree | Disagree | Strongly Disagree | Don't Know |
|---------------------|----------------|-------|----------|-------------------|------------|
| No. Of Responses    | 34             | 31    | 0        | 3                 | 5          |
| Response Percentage | 46.58          | 42.47 | 0        | 4.11              | 6.85       |

| Average Response      | 1.82           |  |  |
|-----------------------|----------------|--|--|
| Most Popular Response | Strongly Agree |  |  |