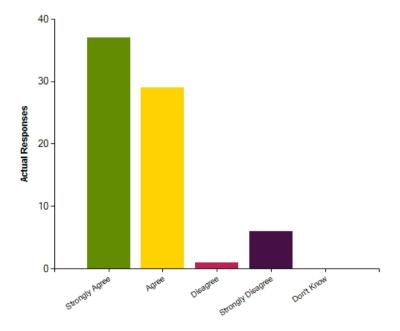

### Question: The school keeps my child safe.

|                     | Strongly Agree | Agree | Disagree | Strongly Disagree | Don't Know |
|---------------------|----------------|-------|----------|-------------------|------------|
| No. Of Responses    | 37             | 29    | 1        | 4                 | 2          |
| Response Percentage | 50.68          | 39.73 | 1.37     | 5.48              | 2.74       |

| Average Response      | 1.7            |  |
|-----------------------|----------------|--|
| Most Popular Response | Strongly Agree |  |

Question: Relevant staff know my child well and care about them.