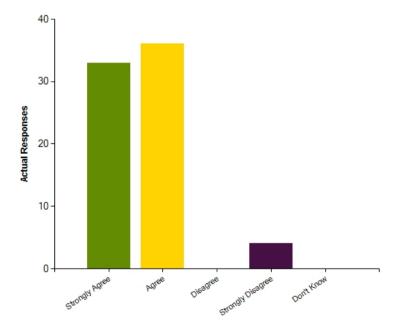

| Average Response      | 1.53           |  |
|-----------------------|----------------|--|
| Most Popular Response | Strongly Agree |  |

Question: My child finds learning interesting and stimulating.

|                     | Strongly Agree | Agree | Disagree | Strongly Disagree | Don't Know |
|---------------------|----------------|-------|----------|-------------------|------------|
| No. Of Responses    | 33             | 36    | 0        | 4                 | 0          |
| Response Percentage | 45.21          | 49.32 | 0        | 5.48              | 0          |

| Average Response      | 1.66  |
|-----------------------|-------|
| Most Popular Response | Agree |

Question: The school is a warm, friendly and welcoming place to visit.

|                     | Strongly Agree | Agree | Disagree | Strongly Disagree | Don't Know |
|---------------------|----------------|-------|----------|-------------------|------------|
| No. Of Responses    | 39             | 24    | 5        | 5                 | 0          |
| Response Percentage | 53.42          | 32.88 | 6.85     | 6.85              | 0          |