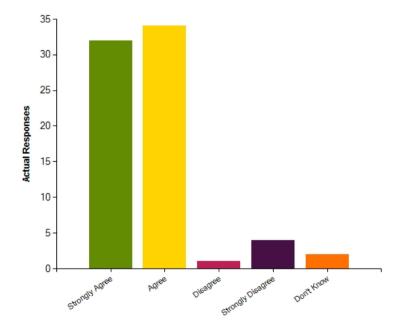

## Questions

Question: My child enjoys school.

|                     | Strongly Agree | Agree | Disagree | Strongly Disagree | Don't Know |
|---------------------|----------------|-------|----------|-------------------|------------|
| No. Of Responses    | 42             | 26    | 2        | 3                 | 0          |
| Response Percentage | 57.53          | 35.62 | 2.74     | 4.11              | 0          |

| Average Response      | 1.53           |  |
|-----------------------|----------------|--|
| Most Popular Response | Strongly Agree |  |

Question: My child finds learning interesting and stimulating.

|                     | Strongly Agree | Agree | Disagree | Strongly Disagree | Don't Know |
|---------------------|----------------|-------|----------|-------------------|------------|
| No. Of Responses    | 33             | 36    | 0        | 4                 | 0          |
| Response Percentage | 45.21          | 49.32 | 0        | 5.48              | 0          |