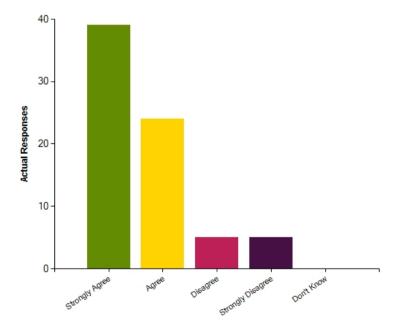

| Average Response      | 1.66  |
|-----------------------|-------|
| Most Popular Response | Agree |

Question: The school is a warm, friendly and welcoming place to visit.

|                     | Strongly Agree | Agree | Disagree | Strongly Disagree | Don't Know |
|---------------------|----------------|-------|----------|-------------------|------------|
| No. Of Responses    | 39             | 24    | 5        | 5                 | 0          |
| Response Percentage | 53.42          | 32.88 | 6.85     | 6.85              | 0          |

| Average Response      | 1.67           |  |
|-----------------------|----------------|--|
| Most Popular Response | Strongly Agree |  |

**Question**: The school is interested in the views of us the parents.