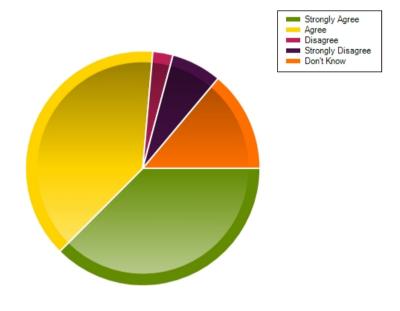

|                     | Strongly Agree | Agree | Disagree | Strongly Disagree | Don't Know |
|---------------------|----------------|-------|----------|-------------------|------------|
| No. Of Responses    | 19             | 24    | 2        | 5                 | 23         |
| Response Percentage | 26.03          | 32.88 | 2.74     | 6.85              | 31.51      |

| Average Response      | 2.85  |  |
|-----------------------|-------|--|
| Most Popular Response | Agree |  |