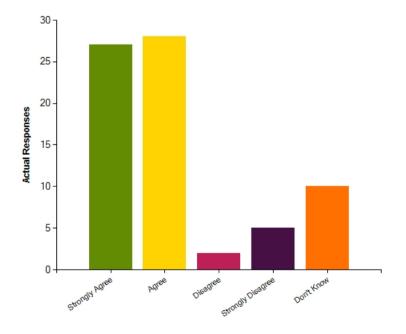

## Questions

Question: My child enjoys school.

|                     | Strongly Agree | Agree | Disagree | Strongly Disagree | Don't Know |
|---------------------|----------------|-------|----------|-------------------|------------|
| No. Of Responses    | 42             | 26    | 2        | 3                 | 0          |
| Response Percentage | 57.53          | 35.62 | 2.74     | 4.11              | 0          |

| Average Response      | 1.53           |  |
|-----------------------|----------------|--|
| Most Popular Response | Strongly Agree |  |

Question: My child finds learning interesting and stimulating.

|                     | Strongly Agree | Agree | Disagree | Strongly Disagree | Don't Know |
|---------------------|----------------|-------|----------|-------------------|------------|
| No. Of Responses    | 33             | 36    | 0        | 4                 | 0          |
| Response Percentage | 45.21          | 49.32 | 0        | 5.48              | 0          |