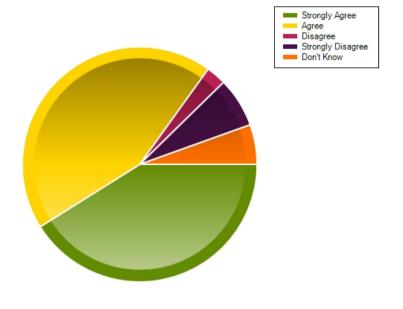

## Questions

Question: My child enjoys school.

|                     | Strongly Agree | Agree | Disagree | Strongly Disagree | Don't Know |
|---------------------|----------------|-------|----------|-------------------|------------|
| No. Of Responses    | 42             | 26    | 2        | 3                 | 0          |
| Response Percentage | 57.53          | 35.62 | 2.74     | 4.11              | 0          |

| Average Response      | 1.53           |  |
|-----------------------|----------------|--|
| Most Popular Response | Strongly Agree |  |

Question: My child finds learning interesting and stimulating.

|                     | Strongly Agree | Agree | Disagree | Strongly Disagree | Don't Know |
|---------------------|----------------|-------|----------|-------------------|------------|
| No. Of Responses    | 33             | 36    | 0        | 4                 | 0          |
| Response Percentage | 45.21          | 49.32 | 0        | 5.48              | 0          |