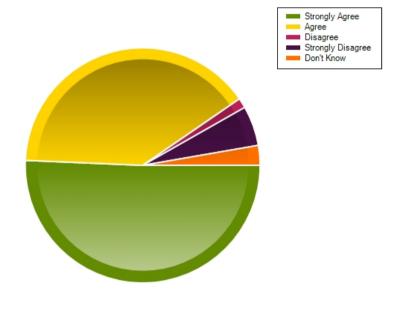

## Questions

Question: My child enjoys school.

|                     | Strongly Agree | Agree | Disagree | Strongly Disagree | Don't Know |
|---------------------|----------------|-------|----------|-------------------|------------|
| No. Of Responses    | 42             | 26    | 2        | 3                 | 0          |
| Response Percentage | 57.53          | 35.62 | 2.74     | 4.11              | 0          |

| Average Response      | 1.53           |  |
|-----------------------|----------------|--|
| Most Popular Response | Strongly Agree |  |

Question: My child finds learning interesting and stimulating.

|                     | Strongly Agree | Agree | Disagree | Strongly Disagree | Don't Know |
|---------------------|----------------|-------|----------|-------------------|------------|
| No. Of Responses    | 33             | 36    | 0        | 4                 | 0          |
| Response Percentage | 45.21          | 49.32 | 0        | 5.48              | 0          |