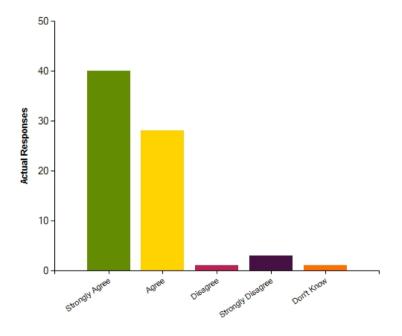

## Questions

Question: My child enjoys school.

|                     | Strongly Agree | Agree | Disagree | Strongly Disagree | Don't Know |
|---------------------|----------------|-------|----------|-------------------|------------|
| No. Of Responses    | 42             | 26    | 2        | 3                 | 0          |
| Response Percentage | 57.53          | 35.62 | 2.74     | 4.11              | 0          |

| Average Response      | 1.53           |  |
|-----------------------|----------------|--|
| Most Popular Response | Strongly Agree |  |

Question: My child finds learning interesting and stimulating.

|                     | Strongly Agree | Agree | Disagree | Strongly Disagree | Don't Know |
|---------------------|----------------|-------|----------|-------------------|------------|
| No. Of Responses    | 33             | 36    | 0        | 4                 | 0          |
| Response Percentage | 45.21          | 49.32 | 0        | 5.48              | 0          |