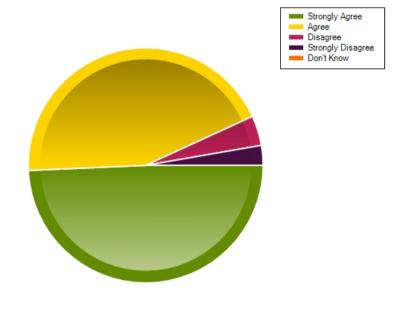

## Questions

Question: My child enjoys school.

|                     | Strongly Agree | Agree | Disagree | Strongly Disagree | Don't Know |
|---------------------|----------------|-------|----------|-------------------|------------|
| No. Of Responses    | 42             | 26    | 2        | 3                 | 0          |
| Response Percentage | 57.53          | 35.62 | 2.74     | 4.11              | 0          |

| Average Response      | 1.53           |  |
|-----------------------|----------------|--|
| Most Popular Response | Strongly Agree |  |

Question: My child finds learning interesting and stimulating.

|                     | Strongly Agree | Agree | Disagree | Strongly Disagree | Don't Know |
|---------------------|----------------|-------|----------|-------------------|------------|
| No. Of Responses    | 33             | 36    | 0        | 4                 | 0          |
| Response Percentage | 45.21          | 49.32 | 0        | 5.48              | 0          |