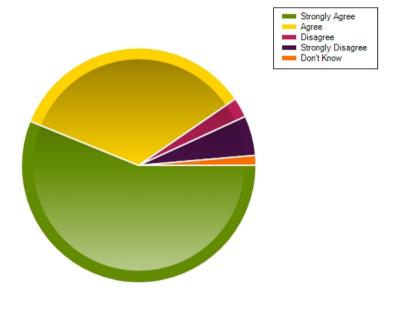

### Question: The school keeps my child safe.

|                     | Strongly Agree | Agree | Disagree | Strongly Disagree | Don't Know |
|---------------------|----------------|-------|----------|-------------------|------------|
| No. Of Responses    | 37             | 29    | 1        | 4                 | 2          |
| Response Percentage | 50.68          | 39.73 | 1.37     | 5.48              | 2.74       |

| Average Response      | 1.7            |  |
|-----------------------|----------------|--|
| Most Popular Response | Strongly Agree |  |

Question: Relevant staff know my child well and care about them.