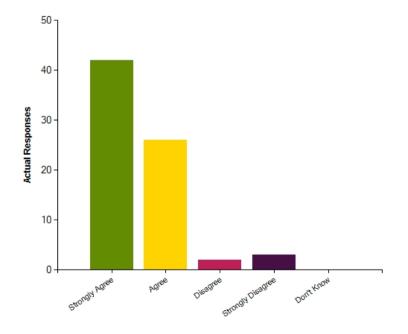

## Questions

Question: My child enjoys school.

|                     | Strongly Agree | Agree | Disagree | Strongly Disagree | Don't Know |
|---------------------|----------------|-------|----------|-------------------|------------|
| No. Of Responses    | 42             | 26    | 2        | 3                 | 0          |
| Response Percentage | 57.53          | 35.62 | 2.74     | 4.11              | 0          |

| Average Response      | 1.53           |  |
|-----------------------|----------------|--|
| Most Popular Response | Strongly Agree |  |

Question: My child finds learning interesting and stimulating.

|                     | Strongly Agree | Agree | Disagree | Strongly Disagree | Don't Know |
|---------------------|----------------|-------|----------|-------------------|------------|
| No. Of Responses    | 33             | 36    | 0        | 4                 | 0          |
| Response Percentage | 45.21          | 49.32 | 0        | 5.48              | 0          |