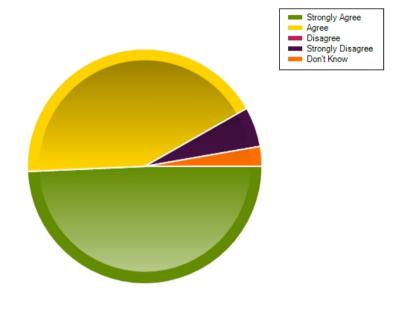

## Questions

Question: My child enjoys school.

|                     | Strongly Agree | Agree | Disagree | Strongly Disagree | Don't Know |
|---------------------|----------------|-------|----------|-------------------|------------|
| No. Of Responses    | 42             | 26    | 2        | 3                 | 0          |
| Response Percentage | 57.53          | 35.62 | 2.74     | 4.11              | 0          |

| Average Response      | 1.53           |  |
|-----------------------|----------------|--|
| Most Popular Response | Strongly Agree |  |

Question: My child finds learning interesting and stimulating.

|                     | Strongly Agree | Agree | Disagree | Strongly Disagree | Don't Know |
|---------------------|----------------|-------|----------|-------------------|------------|
| No. Of Responses    | 33             | 36    | 0        | 4                 | 0          |
| Response Percentage | 45.21          | 49.32 | 0        | 5.48              | 0          |