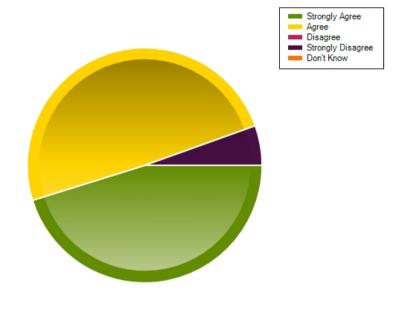

|                     | Strongly Agree | Agree | Disagree | Strongly Disagree | Don't Know |
|---------------------|----------------|-------|----------|-------------------|------------|
| No. Of Responses    | 30             | 32    | 2        | 5                 | 4          |
| Response Percentage | 41.1           | 43.84 | 2.74     | 6.85              | 5.48       |

| Average Response      | 1.92  |
|-----------------------|-------|
| Most Popular Response | Agree |

Question: There is good communication and the staff are approachable, I know I can ask questions or discuss a problem.