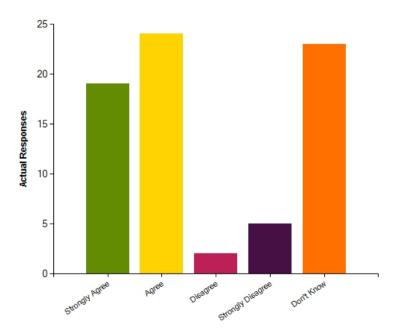

| Average Response      | 1.7            |  |
|-----------------------|----------------|--|
| Most Popular Response | Strongly Agree |  |

Question: My child is making good progress.

|                     | Strongly Agree | Agree | Disagree | Strongly Disagree | Don't Know |
|---------------------|----------------|-------|----------|-------------------|------------|
| No. Of Responses    | 40             | 28    | 1        | 3                 | 1          |
| Response Percentage | 54.79          | 38.36 | 1.37     | 4.11              | 1.37       |

| Average Response      | 1.59           |  |
|-----------------------|----------------|--|
| Most Popular Response | Strongly Agree |  |

Question: The school informs me about my child's progress e.g. parent's evenings, reports.