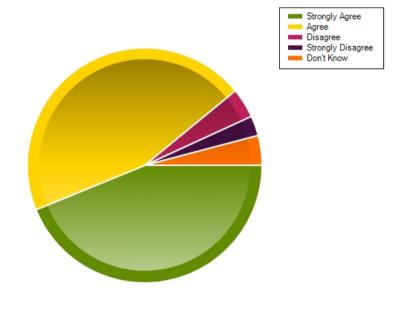

|                     | Strongly Agree | Agree | Disagree | Strongly Disagree | Don't Know |
|---------------------|----------------|-------|----------|-------------------|------------|
| No. Of Responses    | 19             | 24    | 2        | 5                 | 23         |
| Response Percentage | 26.03          | 32.88 | 2.74     | 6.85              | 31.51      |

| Average Response      | 2.85  |  |
|-----------------------|-------|--|
| Most Popular Response | Agree |  |