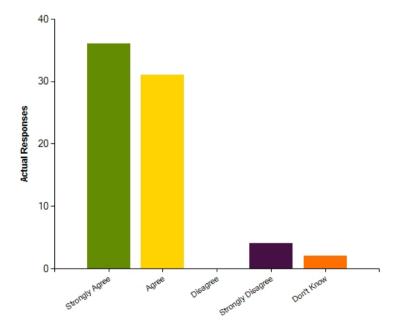

|                     | Strongly Agree | Agree | Disagree | Strongly Disagree | Don't Know |
|---------------------|----------------|-------|----------|-------------------|------------|
| No. Of Responses    | 36             | 31    | 0        | 4                 | 2          |
| Response Percentage | 49.32          | 42.47 | 0        | 5.48              | 2.74       |

| Average Response      | 1.7            |  |
|-----------------------|----------------|--|
| Most Popular Response | Strongly Agree |  |

Question: My child is making good progress.

|                     | Strongly Agree | Agree | Disagree | Strongly Disagree | Don't Know |
|---------------------|----------------|-------|----------|-------------------|------------|
| No. Of Responses    | 40             | 28    | 1        | 3                 | 1          |
| Response Percentage | 54.79          | 38.36 | 1.37     | 4.11              | 1.37       |