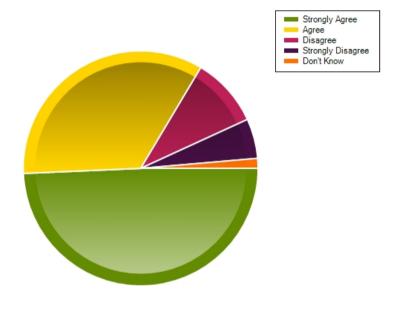

| Average Response      | 1.7            |  |
|-----------------------|----------------|--|
| Most Popular Response | Strongly Agree |  |

Question: My child is making good progress.

|                     | Strongly Agree | Agree | Disagree | Strongly Disagree | Don't Know |
|---------------------|----------------|-------|----------|-------------------|------------|
| No. Of Responses    | 40             | 28    | 1        | 3                 | 1          |
| Response Percentage | 54.79          | 38.36 | 1.37     | 4.11              | 1.37       |

| Average Response      | 1.59           |  |
|-----------------------|----------------|--|
| Most Popular Response | Strongly Agree |  |

Question: The school informs me about my child's progress e.g. parent's evenings, reports.