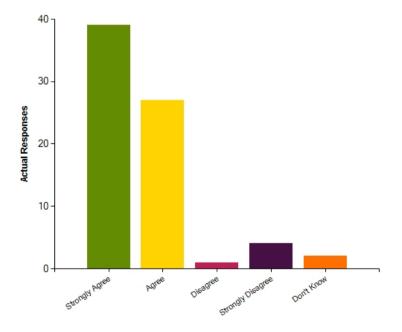

| Average Response      | 1.66  |
|-----------------------|-------|
| Most Popular Response | Agree |

Question: The school is a warm, friendly and welcoming place to visit.

|                     | Strongly Agree | Agree | Disagree | Strongly Disagree | Don't Know |
|---------------------|----------------|-------|----------|-------------------|------------|
| No. Of Responses    | 39             | 24    | 5        | 5                 | 0          |
| Response Percentage | 53.42          | 32.88 | 6.85     | 6.85              | 0          |

| Average Response      | 1.67           |  |
|-----------------------|----------------|--|
| Most Popular Response | Strongly Agree |  |

**Question**: The school is interested in the views of us the parents.