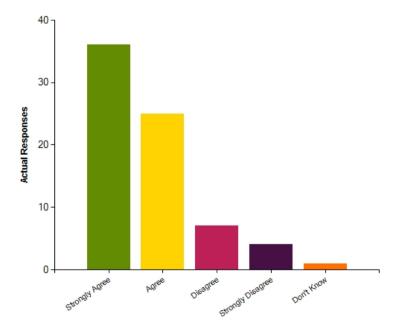

### Question: The school keeps my child safe.

|                     | Strongly Agree | Agree | Disagree | Strongly Disagree | Don't Know |
|---------------------|----------------|-------|----------|-------------------|------------|
| No. Of Responses    | 37             | 29    | 1        | 4                 | 2          |
| Response Percentage | 50.68          | 39.73 | 1.37     | 5.48              | 2.74       |

| Average Response      | 1.7            |  |
|-----------------------|----------------|--|
| Most Popular Response | Strongly Agree |  |

Question: Relevant staff know my child well and care about them.