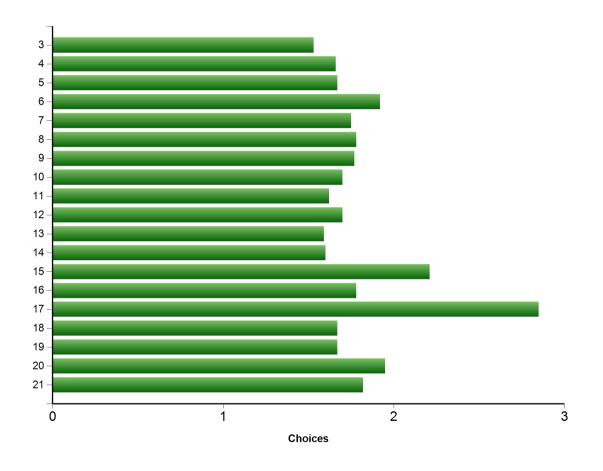

# Feedback Summary

Here is a graph representing the average user response for each question

| Question | Response |    |   |   |    | Average |
|----------|----------|----|---|---|----|---------|
|          | 1        | 2  | 3 | 4 | 5  |         |
| 3        | 42       | 26 | 2 | 3 | 0  | 1.53    |
| 4        | 33       | 36 | 0 | 4 | 0  | 1.66    |
| 5        | 39       | 24 | 5 | 5 | 0  | 1.67    |
| 6        | 30       | 32 | 2 | 5 | 4  | 1.92    |
| 7        | 36       | 25 | 7 | 4 | 1  | 1.75    |
| 8        | 32       | 34 | 1 | 3 | 3  | 1.78    |
| 9        | 32       | 34 | 1 | 4 | 2  | 1.77    |
| 10       | 37       | 29 | 1 | 4 | 2  | 1.7     |
| 11       | 41       | 25 | 2 | 4 | 1  | 1.62    |
| 12       | 36       | 31 | 0 | 4 | 2  | 1.7     |
| 13       | 40       | 28 | 1 | 3 | 1  | 1.59    |
| 14       | 36       | 32 | 3 | 2 | 0  | 1.6     |
| 15       | 27       | 28 | 2 | 5 | 10 | 2.21    |
| 16       | 32       | 33 | 3 | 2 | 3  | 1.78    |
| 17       | 19       | 24 | 2 | 5 | 23 | 2.85    |
| 18       | 37       | 29 | 1 | 6 | 0  | 1.67    |
| 19       | 39       | 27 | 1 | 4 | 2  | 1.67    |
| 20       | 31       | 30 | 2 | 5 | 5  | 1.95    |
| 21       | 34       | 31 | 0 | 3 | 5  | 1.82    |