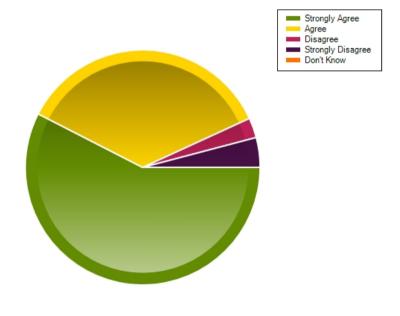

## Questions

Question: My child enjoys school.

|                     | Strongly Agree | Agree | Disagree | Strongly Disagree | Don't Know |
|---------------------|----------------|-------|----------|-------------------|------------|
| No. Of Responses    | 42             | 26    | 2        | 3                 | 0          |
| Response Percentage | 57.53          | 35.62 | 2.74     | 4.11              | 0          |

| Average Response      | 1.53           |  |
|-----------------------|----------------|--|
| Most Popular Response | Strongly Agree |  |

Question: My child finds learning interesting and stimulating.

|                     | Strongly Agree | Agree | Disagree | Strongly Disagree | Don't Know |
|---------------------|----------------|-------|----------|-------------------|------------|
| No. Of Responses    | 33             | 36    | 0        | 4                 | 0          |
| Response Percentage | 45.21          | 49.32 | 0        | 5.48              | 0          |