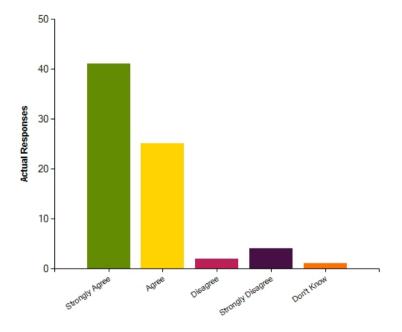

| Average Response      | 1.53           |  |
|-----------------------|----------------|--|
| Most Popular Response | Strongly Agree |  |

Question: My child finds learning interesting and stimulating.

|                     | Strongly Agree | Agree | Disagree | Strongly Disagree | Don't Know |
|---------------------|----------------|-------|----------|-------------------|------------|
| No. Of Responses    | 33             | 36    | 0        | 4                 | 0          |
| Response Percentage | 45.21          | 49.32 | 0        | 5.48              | 0          |

| Average Response      | 1.66  |
|-----------------------|-------|
| Most Popular Response | Agree |

Question: The school is a warm, friendly and welcoming place to visit.

|                     | Strongly Agree | Agree | Disagree | Strongly Disagree | Don't Know |
|---------------------|----------------|-------|----------|-------------------|------------|
| No. Of Responses    | 39             | 24    | 5        | 5                 | 0          |
| Response Percentage | 53.42          | 32.88 | 6.85     | 6.85              | 0          |