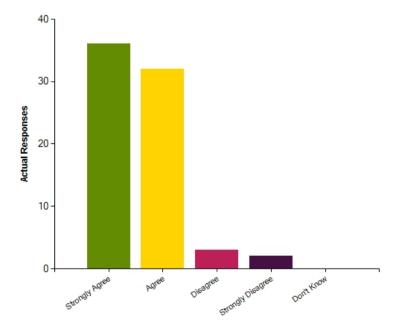

| Average Response      | 1.66  |
|-----------------------|-------|
| Most Popular Response | Agree |

Question: The school is a warm, friendly and welcoming place to visit.

|                     | Strongly Agree | Agree | Disagree | Strongly Disagree | Don't Know |
|---------------------|----------------|-------|----------|-------------------|------------|
| No. Of Responses    | 39             | 24    | 5        | 5                 | 0          |
| Response Percentage | 53.42          | 32.88 | 6.85     | 6.85              | 0          |