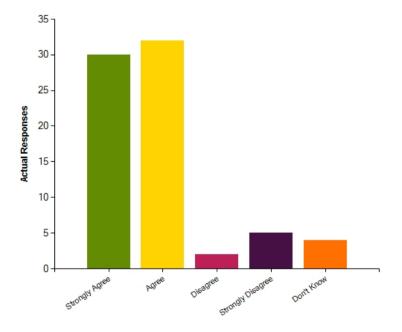

|                     | Strongly Agree | Agree | Disagree | Strongly Disagree | Don't Know |
|---------------------|----------------|-------|----------|-------------------|------------|
| No. Of Responses    | 30             | 32    | 2        | 5                 | 4          |
| Response Percentage | 41.1           | 43.84 | 2.74     | 6.85              | 5.48       |

| Average Response      | 1.92  |
|-----------------------|-------|
| Most Popular Response | Agree |

Question: There is good communication and the staff are approachable, I know I can ask questions or discuss a problem.