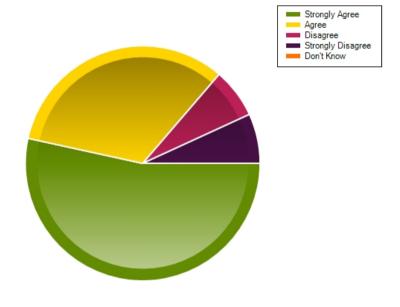

## Questions

Question: My child enjoys school.

|                     | Strongly Agree | Agree | Disagree | Strongly Disagree | Don't Know |
|---------------------|----------------|-------|----------|-------------------|------------|
| No. Of Responses    | 42             | 26    | 2        | 3                 | 0          |
| Response Percentage | 57.53          | 35.62 | 2.74     | 4.11              | 0          |

| Average Response      | 1.53           |  |
|-----------------------|----------------|--|
| Most Popular Response | Strongly Agree |  |

Question: My child finds learning interesting and stimulating.

|                     | Strongly Agree | Agree | Disagree | Strongly Disagree | Don't Know |
|---------------------|----------------|-------|----------|-------------------|------------|
| No. Of Responses    | 33             | 36    | 0        | 4                 | 0          |
| Response Percentage | 45.21          | 49.32 | 0        | 5.48              | 0          |