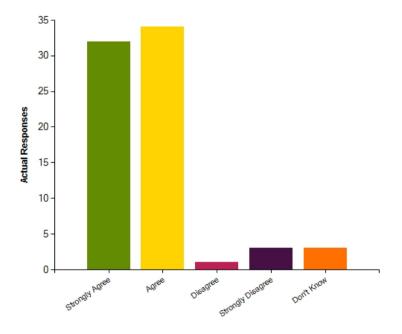

| Average Response      | 1.75           |  |
|-----------------------|----------------|--|
| Most Popular Response | Strongly Agree |  |

Question: School helps to encourage a healthy lifestyle.

|                     | Strongly Agree | Agree | Disagree | Strongly Disagree | Don't Know |
|---------------------|----------------|-------|----------|-------------------|------------|
| No. Of Responses    | 32             | 34    | 1        | 3                 | 3          |
| Response Percentage | 43.84          | 46.58 | 1.37     | 4.11              | 4.11       |