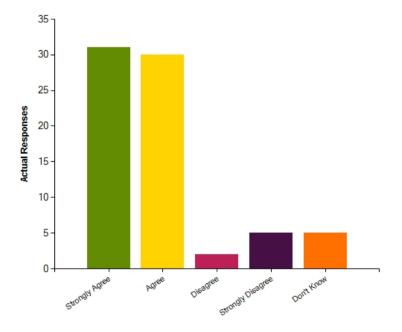

|                     | Strongly Agree | Agree | Disagree | Strongly Disagree | Don't Know |
|---------------------|----------------|-------|----------|-------------------|------------|
| No. Of Responses    | 31             | 30    | 2        | 5                 | 5          |
| Response Percentage | 42.47          | 41.1  | 2.74     | 6.85              | 6.85       |

| Average Response      | 1.95           |  |
|-----------------------|----------------|--|
| Most Popular Response | Strongly Agree |  |

Question: My child is supported well during transitions, such as starting a new class or starting a new school.