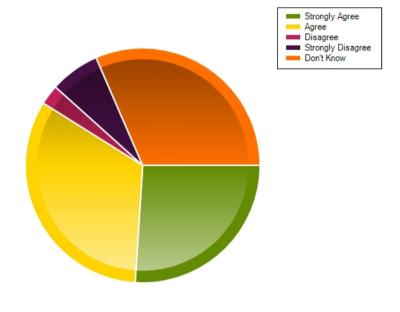

|                     | Strongly Agree | Agree | Disagree | Strongly Disagree | Don't Know |
|---------------------|----------------|-------|----------|-------------------|------------|
| No. Of Responses    | 27             | 28    | 2        | 5                 | 10         |
| Response Percentage | 37.5           | 38.89 | 2.78     | 6.94              | 13.89      |

| Average Response      | 2.21  |  |
|-----------------------|-------|--|
| Most Popular Response | Agree |  |

Question: Staff encourage my child to become confident, independent and well prepared for the future.