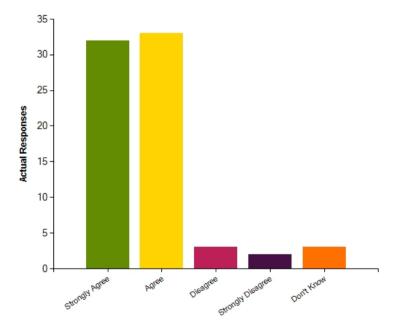

|                     | Strongly Agree | Agree | Disagree | Strongly Disagree | Don't Know |
|---------------------|----------------|-------|----------|-------------------|------------|
| No. Of Responses    | 32             | 33    | 3        | 2                 | 3          |
| Response Percentage | 43.84          | 45.21 | 4.11     | 2.74              | 4.11       |

| Average Response      | 1.78  |  |
|-----------------------|-------|--|
| Most Popular Response | Agree |  |

Question: If your child has additional needs, the support you receive from school is good.