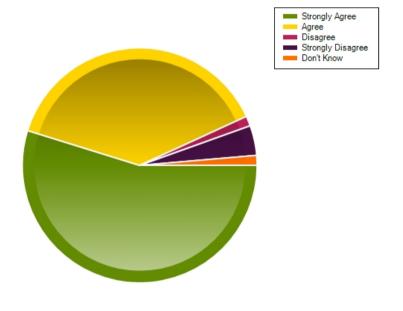

| Average Response      | 1.66  |
|-----------------------|-------|
| Most Popular Response | Agree |

Question: The school is a warm, friendly and welcoming place to visit.

|                     | Strongly Agree | Agree | Disagree | Strongly Disagree | Don't Know |
|---------------------|----------------|-------|----------|-------------------|------------|
| No. Of Responses    | 39             | 24    | 5        | 5                 | 0          |
| Response Percentage | 53.42          | 32.88 | 6.85     | 6.85              | 0          |